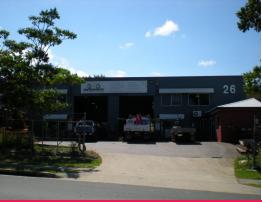

24-26 Neumann Road, Capalaba QLD 4157

## FREESTANDING INDUSTRIAL BUILDING IN CENTRAL CAPALABA

Ray White Commercial Bayside are pleased to present exclusively to the market, 24-26 Neumann Road, Capalaba. This 500sqm\* industrial warehouse is extremely functional with external office and storage yards and sits on a highly sought after position in Capalabas industrial estate.

Features Include

- 500sqm\* of warehouse area
- Includes 30sqm  $\!\!\!^*$  ground floor A/C office
- Additional 75sqm\* rear storage yard and 16sqm\* storage room
- Easy & direct truck access via dual container height roller doors
- Fully fenced front yard & parking
- Self-contained amenities
- 3 phase power & Trade