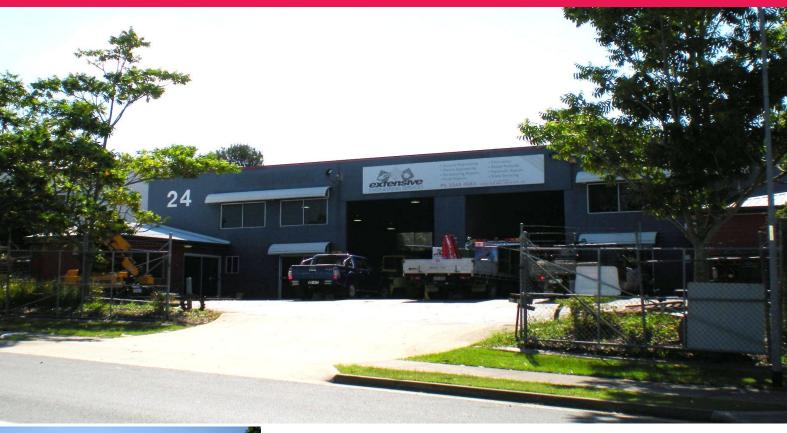

24-26 Neumann Road, Capalaba QLD 4157

## FREESTANDING INDUSTRIAL BUILDING IN CENTRAL CAPALABA

Ray White Commercial Bayside are pleased to present exclusively to the market, 24-26 Neumann Road, Capalaba. This 500sqm\* industrial warehouse is extremely functional with external office and storage yards and sits on a highly sought after position in Capalabas industrial estate.

Features Include

- 500sqm\* of warehouse area
- Includes 30sqm  $\!\!\!^*$  ground floor A/C office
- Additional 75sqm\* rear storage yard and 16sqm\* storage room
- Easy & direct truck access via dual container height roller doors
- Fully fenced front yard & parking
- Self-contained amenities
- 3 phase power & Trade