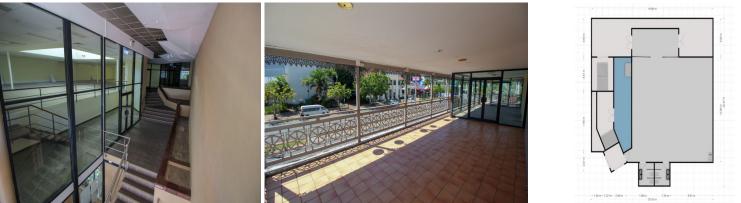

## High visibility opposite Cairns Reef Casino

- ? 244sqm approximately front tenancy with balcony
- ? Grand foyer entrance
- ? Split level 52sqm approximately
- ? Reception area 32sqm approximately
- ? Enclosed sun room | boardroom with balcony 100sqm approximately
- ? Male and female amenities 15sqm approximately
- ? NBN connected
- ? Lessor contributions available
- ? Kitchenette