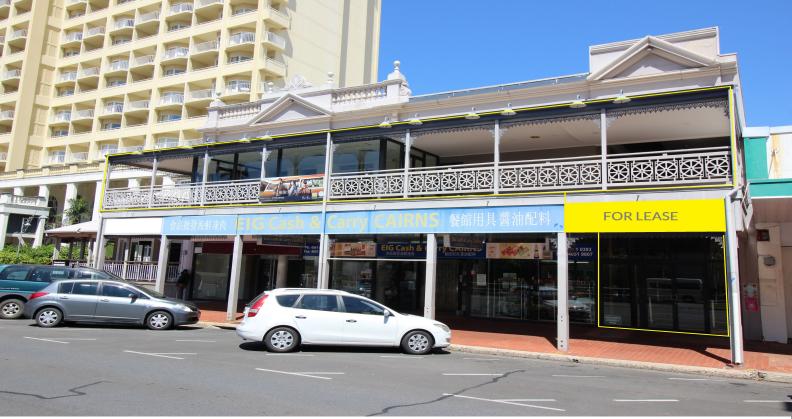

# F02/43-49 Abbott Street, Cairns City QLD 4870

## High visibility opposite Cairns Reef Casino

- ? 244sqm approximately front tenancy with balcony
- ? Grand foyer entrance
- ? Split level 52sqm approximately
- ? Reception area 32sqm approximately
- ? Enclosed sun room | boardroom with balcony 100sqm approximately
- ? Male and female amenities 15sqm approximately
- ? NBN connected
- ? Lessor contributions available
- ? Kitchenette

#### Retail

FOR LEASE Contact our commercial team for details 244sqm