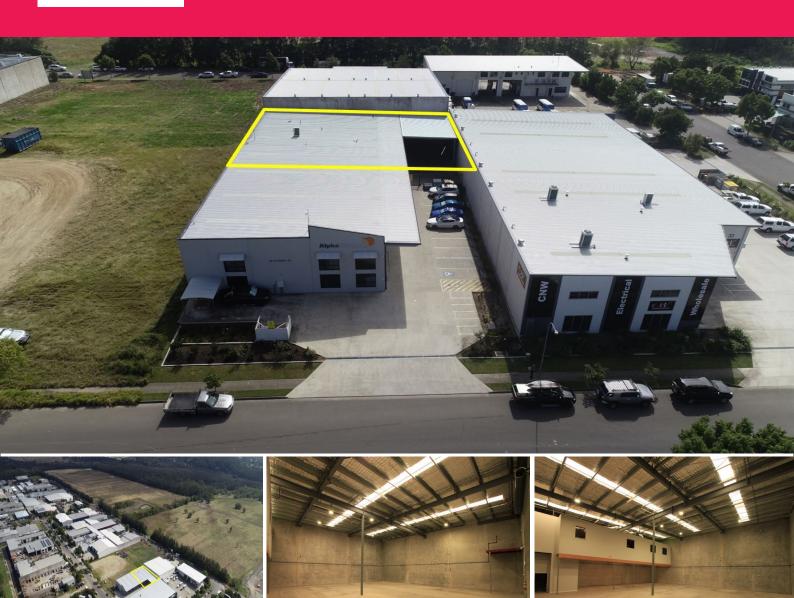

## Rare to the market - Rear 488m2 warehouse with gated hardstand

Rear tenancy within sought after Kunda Park industrial precinct

- 408m2 shop, tilt panel construction, 2016 build. 6m plus ceiling height
- 80m2 mezzanine office space with modern/new fit out
- 2 offices with a reception area and lunch room with ducted AC throughout mezzanine.
- 170m2 awning with 5m plus roof height
- Gated hardstand yard
- Alarm system with 5 HD cameras
- 2.4m x 4m roller doors
- High efficiency cost saving LED lights throughout, including high bays in shop
- In floor channels for pneumatic and electrical lines from connection points to work stations to prevent trip ha

Industrial

FOR LEASE

488sqm