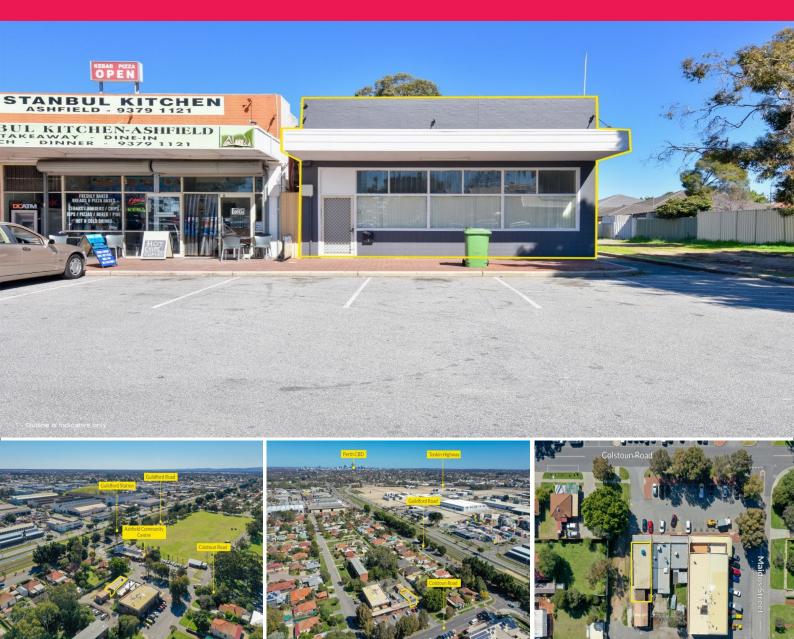

## 1 Colstoun Road, Ashfield WA 6054

## **Character Retail Strip Shop in Busy Neighbourhood Location**

Located in a well maintained strip shop development with long term occupants including an IGA and chemist. Totaling 94sqm\* under roof the property is strategically positioned opposite from the Ashfield Train Station and active Sporting fields with high level pedestrian traffic.

Property features:

• Flexible footprint with 39sqm\* - 61sqm\* of shopfront and 33.5sqm\*
Rear office, shower, WC and kitchen area
• Evaporative air-conditioning
• Gas available to shop front
• Rear secure parking for 2 vehicles

Rent: \$39,000 Per Annum

Retail FOR LEASE

93sqm