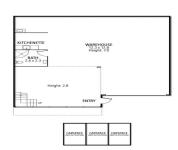

The property features Building area | 190m2 approximately High clearance warehouse | 150m2 approximately Light bright office | 40m2 approximately Industrial FOR SALE

190sqm

Brett Diston 0439365532 brett.diston@raywhite.com