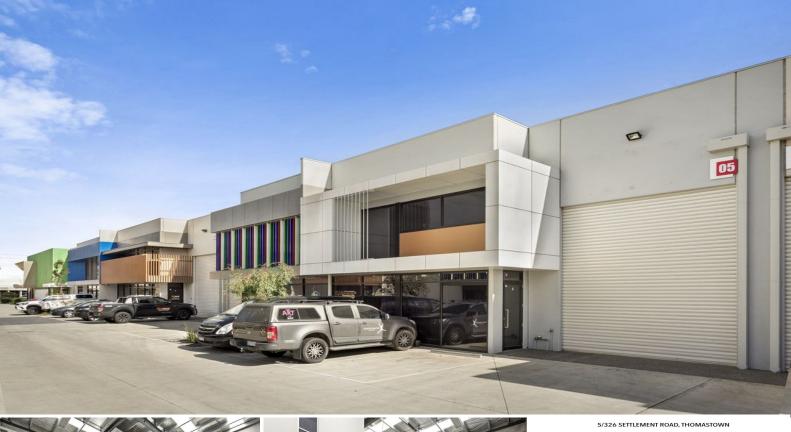

## 5/326 Settlement Road, Thomastown VIC 3074

## Near New Modern Factory | Invest or Occupy

EOI Closing 26th September 2019 | Unless Sold Prior

Ray White Commercial proudly presents this property for sale by way of Expressions of Interest. The complex was constructed in 2016, leaving strong tax depreciation benefits still available. The property is ideally suited to investors or owner occupiers entering the commercial market with a great position just off the Metropolitan Ring Road and ideally situated in Thomastown's industrial precinct.

The property features Building area | 190m2 approximately High clearance warehouse | 150m2 approximately Light bright office | 40m2 approximately Industrial FOR SALE

190sqm

Brett Diston 0439365532 brett.diston@raywhite.com