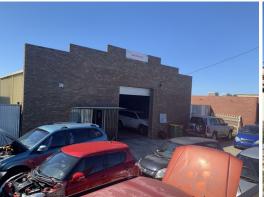

The property comprises an older style workshop of 200sqm\*along with an additional 40\*sqm of storage space, and an overall land area of 1,063sqm\* together with the added benefit of an accessible rear yard.