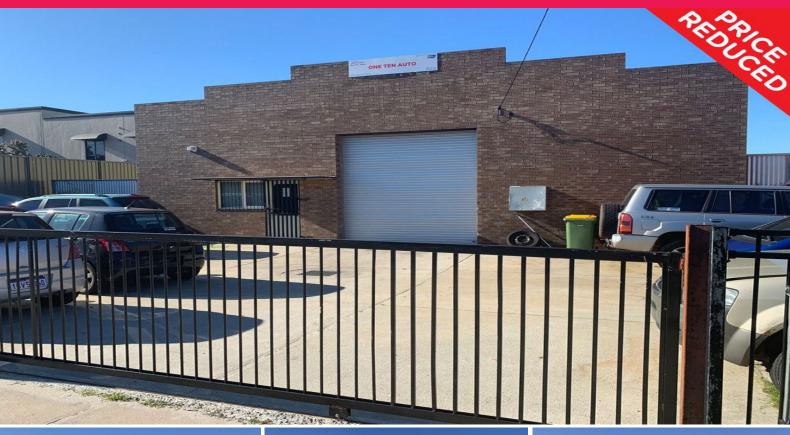

## **ENTRY LEVEL INDUSTRIAL ASSET**

Located only 8 kilometres\* from both the Perth CBD and airport and within close proximity to the recently upgraded Tonkin Hwy / Collier Road intersection, 11 Mooney Street Bayswater is located within one of Perth's most central and accessible industrial hubs, which has been further enhanced following the release of the nearby Tonkin Highway Industrial Estate.

The property comprises an older style workshop of 200sqm\*along with an additional 40\*sqm of storage space, and an overall land area of 1,063sqm\* together with the added benefit of an accessible rear yard.