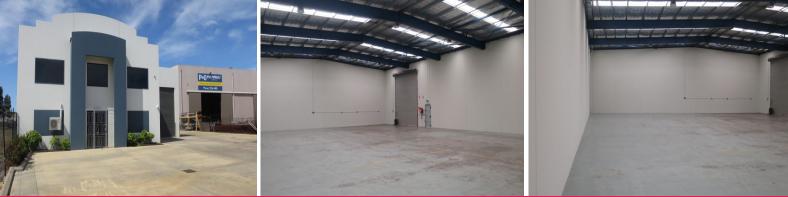

## FUNCTIONAL INDUSTRIAL FACILITY

13 Tacoma Circuit Canning Vale is a well-presented office and warehouse facility comprising 225sqm\* of office space over two levels, including toilets and kitchen together with an 850sqm\* of clear span warehouse.

Property highlights include:

- Offices carpeted with reverse cycle air conditioning
- Separate male/female amenities including shower
- Kitchen facilities
- High truss, clear span warehouse with front and side entry
- Wide driveway with great truck access