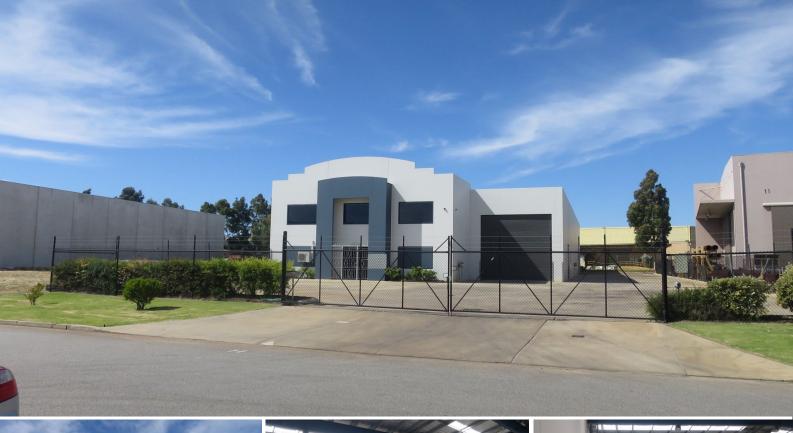

## FUNCTIONAL INDUSTRIAL FACILITY

13 Tacoma Circuit Canning Vale is a well-presented office and warehouse facility comprising 225sqm\* of office space over two levels, including toilets and kitchen together with an 850sqm\* of clear span warehouse.

Property highlights include:

- Offices carpeted with reverse cycle air conditioning
- Separate male/female amenities including shower
- Kitchen facilities
- High truss, clear span warehouse with front and side entry
- Wide driveway with great truck access

• Excellent access off Baile Road to South Street, Roe Hwy and Kwinana Freeway

The property is located

Industrial FOR LEASE \$115,000 p.a. plus Outgoings and GST 1075sqm

Simon Matthews 0401 676 285 simon.matthews@rhc.com.au Jack Divitini 0424 900 265 jack.divitini@rhc.com.au