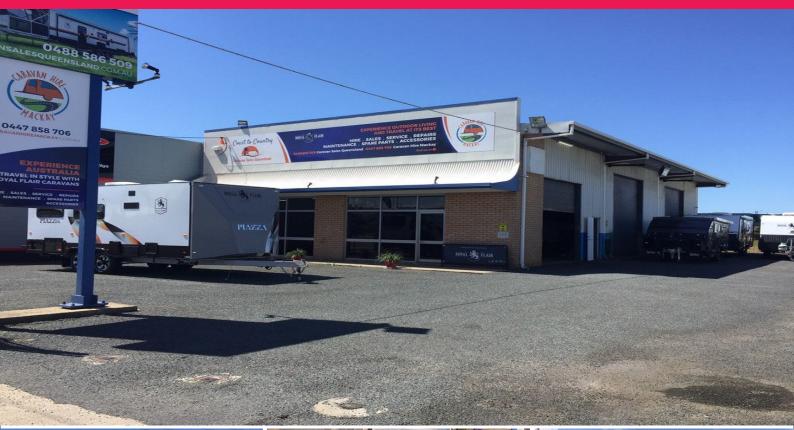

## 13 Broadsound Road (bruce Highway), Paget QLD 4740

## **Freehold Tenanted Income Investment**

Rare to the market, high profile exposure for business success

- 28.5m frontage to Bruce Highway
- Building area Shed + Showroom 294m2 (approx.)
- Hardstand area 857m2 (approx.)
- Land area 1,151m2
- Currently leased until February 2021
- Showing excellent returns
- Inspections strictly by appointment
- Information Memorandum available

To be auctioned separately at PRDnationwide Office Friday 20/09/2019 at 12:30pm

Industrial FOR SALE

294sqm