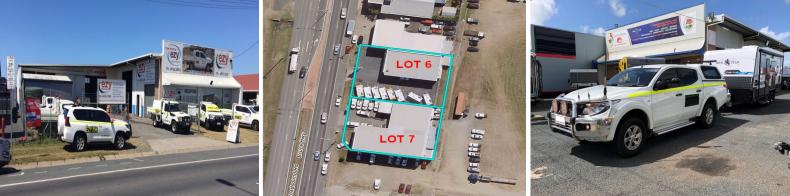

## 13 Broadsound Road (bruce Highway), Paget QLD 4740

## **Freehold Tenanted Income Investment**

Rare to the market, high profile exposure for business success

- 28.5m frontage to Bruce Highway
- Building area Shed + Showroom 294m2 (approx.)
- Hardstand area 857m2 (approx.)
- Land area 1,151m2
- Currently leased until February 2021
- Showing excellent returns
- Inspections strictly by appointment
- Information Memorandum available

To be auctioned separately at PRDnationwide Office Friday 20/09/2019 at 12:30pm

Industrial FOR SALE

294sqm