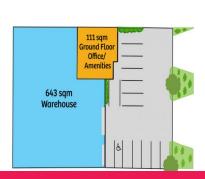

The property benefits from dual cross-overs allowing great access for vehicles and containers.

Properties like this don't last long!

Property Details:

- 643sqm Warehouse
- 111sqm Ground Floor O

Industrial