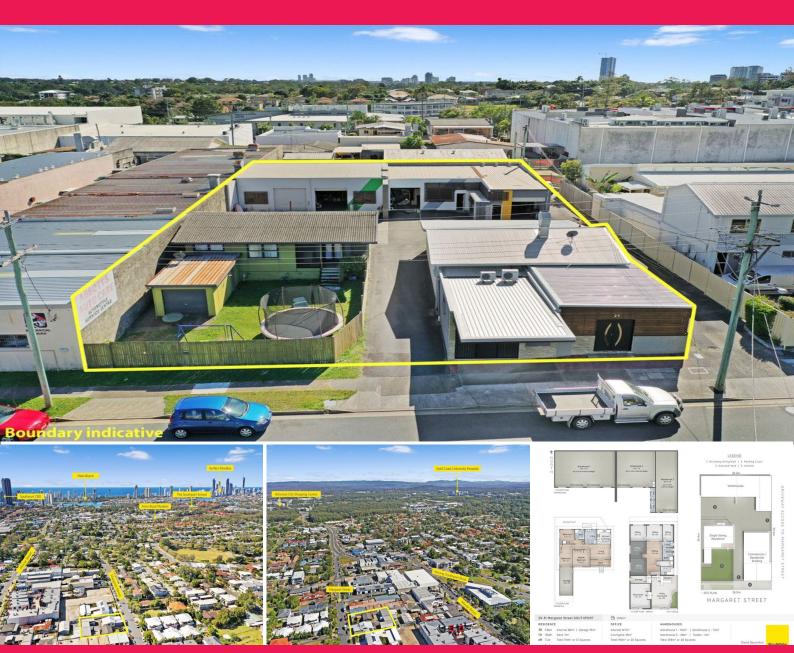

### Occupy, Invest or Redevelop

Industrial double block close to Southport CBD Total Land size 1,092m2\*

#### 29 Margaret Street Includes:

- \* Lowset premises converted from house to commercial space of 190m2\*
- \* Semi-commercial kitchen with courtyard area
- \* 2 x rear factories totalling 145m2\* plus concrete hard stand

#### 31 Margaret Street Includes:

- \* 3 bedroom residence of 107m2\* plus yard
- \* 112m2\* factory at rear
- \* Plus additional concrete hard stand yard area
- Owner occupy entire p

Industrial FOR SALE