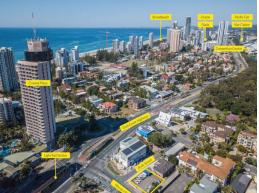

## **Boutique Development Site - Surfers Paradise / Broadbeach - Must be Sold**

- \* 405 m2 desirable and functional corner site
- \* Zoned: High Density Residential RD8, unlimited height
- \* Only 700\* metres to Billion\* Dollar Jewel Development and famous surf beaches

This site is ideally located in the sought after Monaco Street perfectly nestled between Surfers Paradise and Broadbeach. The site allows both builders & developers an inspiring opportunity to take advantage of this rare site.