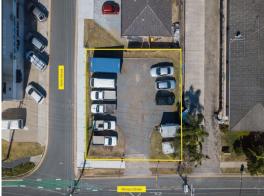

## **Boutique Development Site - Surfers Paradise / Broadbeach - Must be Sold**

- \* 405 m2 desirable and functional corner site
- \* Zoned: High Density Residential RD8, unlimited height
- \* Only 700\* metres to Billion\* Dollar Jewel Development and famous surf beaches

This site is ideally located in the sought after Monaco Street perfectly nestled between Surfers Paradise and Broadbeach. The site allows both builders & developers an inspiring opportunity to take advantage of this rare site.