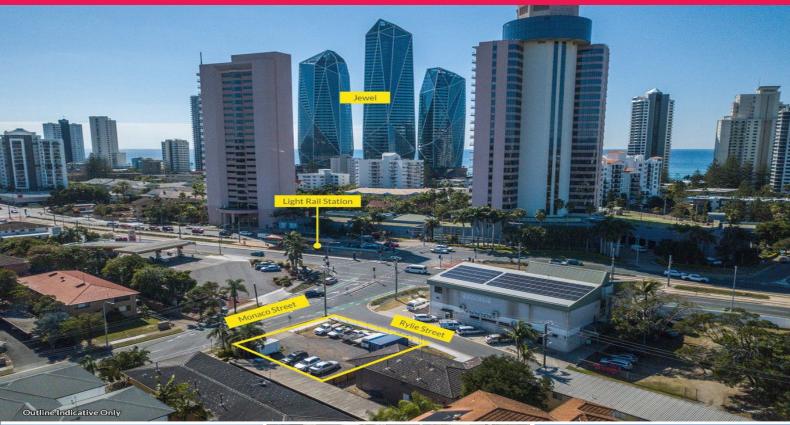

## **Boutique Development Site - Surfers Paradise / Broadbeach - Must be Sold**

- \* 405 m2 desirable and functional corner site
- \* Zoned: High Density Residential RD8, unlimited height
- \* Only 700\* metres to Billion\* Dollar Jewel Development and famous surf beaches

This site is ideally located in the sought after Monaco Street perfectly nestled between Surfers Paradise and Broadbeach. The site allows both builders & developers an inspiring opportunity to take advantage of this rare site.