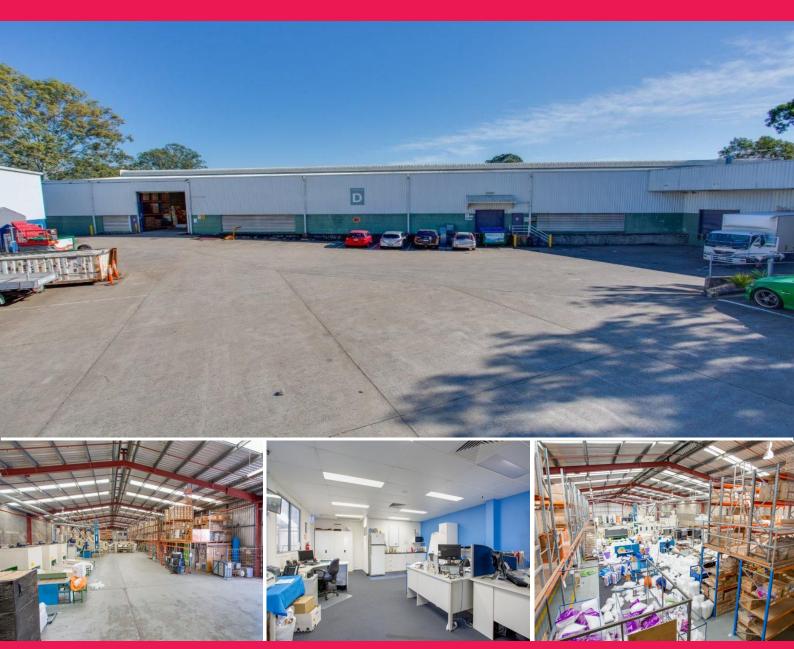

## Raine&Horne. Commercial

D/57 Assembly Street, Salisbury QLD 4107

## Warehouse with Docks, Bays and Hardstand

- \* Clear span metal clad and masonry block/brick construction building
- \* Warehouse access to 3 docks and large concrete hardstand area
- \* Roller door access also available plus high 3 phase power
- \* Air-conditioned office area spread over two levels
- \* Wide concrete apron
- \* Lunchroom and amenities

Outgoings: Paid by Tenant

Please quote property ID: 21212080

Industrial FOR LEASE \$166,000 p/a Net

1955sqm

Raine&Horne. Commercial

**Paul Flego** 

0406 604 767

paul@rnhcommercial.com.au