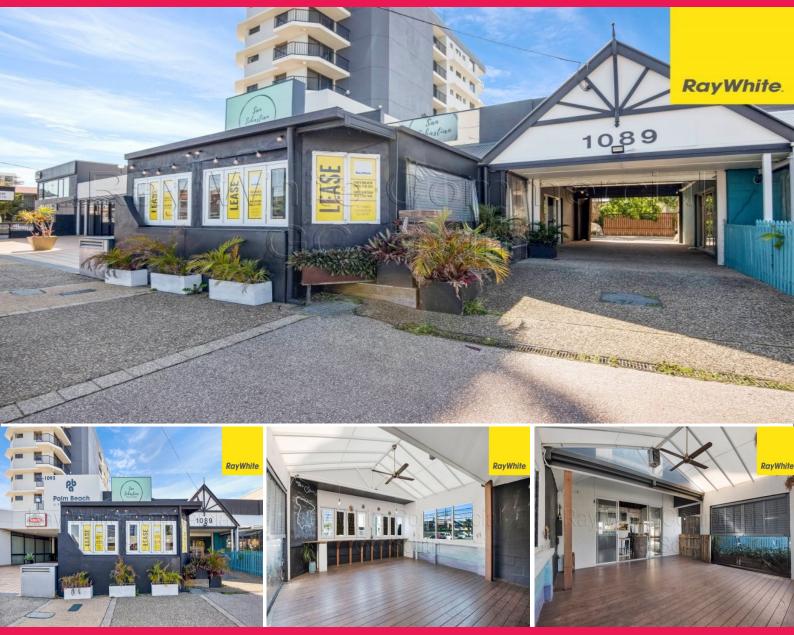

## 90SQM\* BEACHSIDE RESTAURANT / BAR / CAFE FOR LEASE

1089 Gold Coast Highway is located in one of the highest Gold Coast growth suburbs - Palm Beach! Strategically positioned facing on to the Gold Coast Highway providing unsurpassed signage exposure and street front dining.

The property offers 90sqm of ground floor commercial area currently fitted as a ?Food & Drink' restaurant, bar or caf?. Surrounded by numerous successful residential developments, retail outlets, professional offices and exposed to thousands\* of cars every day.

- 90sqm\* ground floor retail tenancy

- Fully equipped commercial kitchen, bar and multiple dining options
- Street front window and bench seating

- Toilet/bathroom facil

Retail FOR LEASE

90sqm