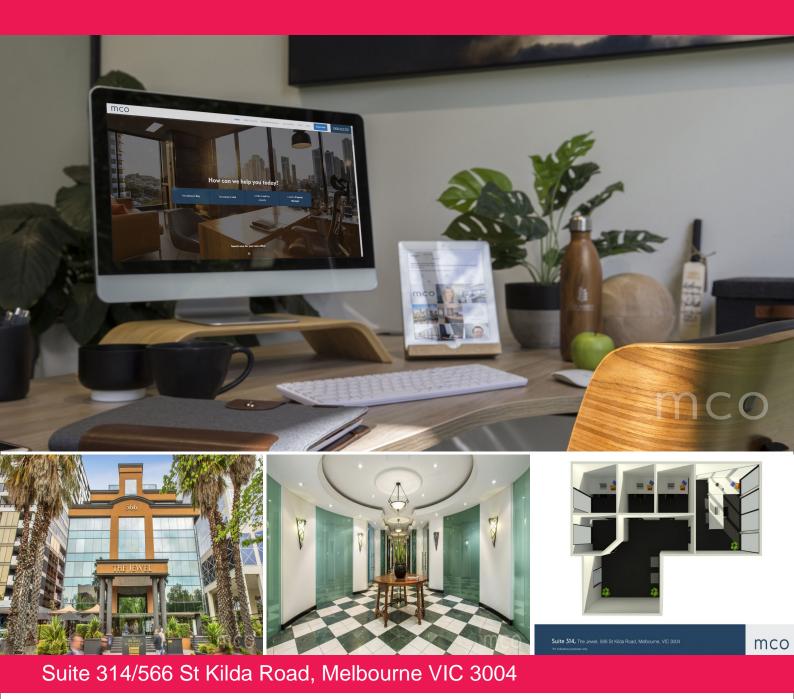

## **Premium Leasing Opportunity at The Jewel**

Suite 314 at The Jewel boasts a prominent location on the commercial strip of St Kilda Road. This light and bright office features a client waiting area, three private one-person offices, and a large executive office or co-working area.

Tenants receive 24-hour swipe card access to the workspace within this seven-storey commercial building. Dedicated to professionalism, The Jewel provides both the space and community for your business to flourish.

Commuting is a breeze with major tram lines and arterials nearby, the CBD is minutes away, and with the convenience of secure parking (available at an additional cost) for those that prefer to drive. The Jewel is located moments from the entertainment and dining of Chapel Street and Toorak Ro