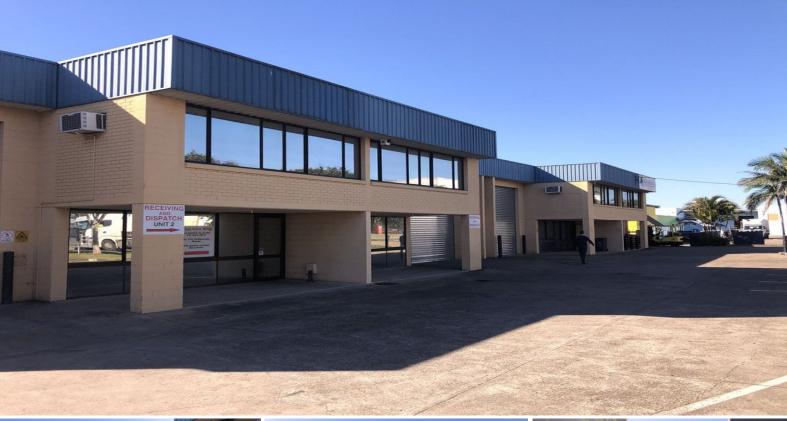

## Take One or Take Them All!

- $^{\star}$  3 well-presented masonry brick units on the corner of Donaldson Rd & Collinsvale St
- \* Each unit is clear span with up to 5.5m internal height
- \* Can be accessed via a single container height roller door
- \* Excellent signage opportunity to busy Donaldson Rd
- \* 3 Phase power available with multiple points throughout
- \* Complex has 2 street access and plenty of onsite car parking
- \* Each unit has its own amenities and office areas
- \* Insulated ceilings providing a cool work environment
- \* Can be taken individually or combined
- \* Property was NOT affected by 2011 floods
- \* Available Now These units won't last long.