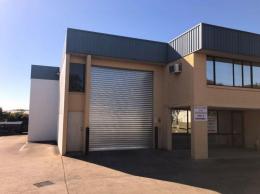

## Take One or Take Them All!

- $^{\star}$  3 well-presented masonry brick units on the corner of Donaldson Rd & Collinsvale St
- \* Each unit is clear span with up to 5.5m internal height
- \* Can be accessed via a single container height roller door
- \* Excellent signage opportunity to busy Donaldson Rd
- \* 3 Phase power available with multiple points throughout
- \* Complex has 2 street access and plenty of onsite car parking
- \* Each unit has its own amenities and office areas
- \* Insulated ceilings providing a cool work environment
- \* Can be taken individually or combined
- \* Property was NOT affected by 2011 floods
- \* Available Now These units won't last long.