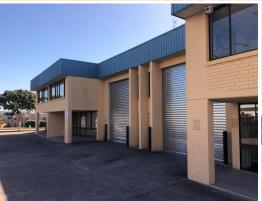

## Take One or Take Them All!

- $^{\star}$  3 well-presented masonry brick units on the corner of Donaldson Rd & Collinsvale St
- \* Each unit is clear span with up to 5.5m internal height
- \* Can be accessed via a single container height roller door
- \* Excellent signage opportunity to busy Donaldson Rd
- \* 3 Phase power available with multiple points throughout
- \* Complex has 2 street access and plenty of onsite car parking
- \* Each unit has its own amenities and office areas
- \* Insulated ceilings providing a cool work environment
- \* Can be taken individually or combined
- \* Property was NOT affected by 2011 floods
- \* Available Now These units won't last long.