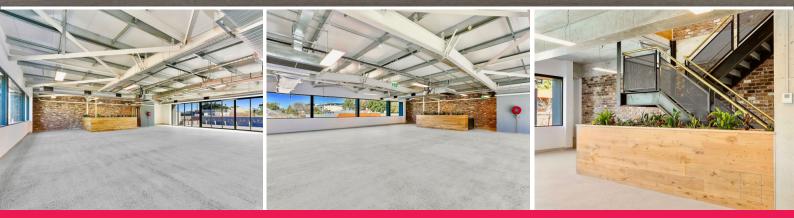

The materials of the building are raw and mirror the industrial heritage and social history of South Sydney. The use of concrete, recycled brickwork, brass and timber create a soft palate but blend harmoniously with the building's surroundings. With warm oak timber planters growing white lilies and ferns between work zones and a large open aluminium staircase, the floor layouts of