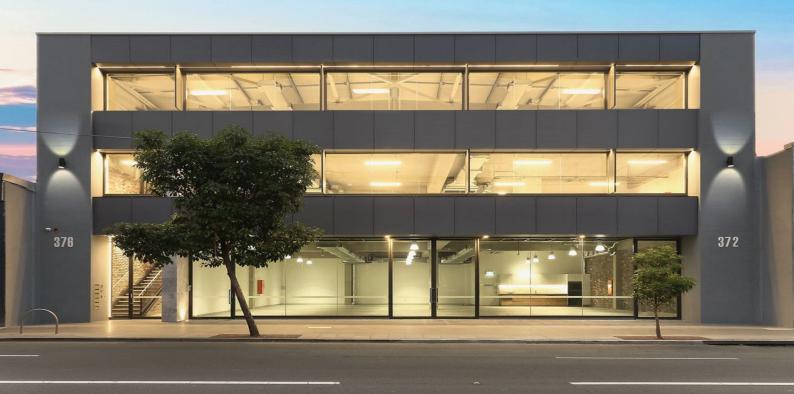

## 372-376 Botany Road, Alexandria NSW 2015

## A-Grade Next Generation Office and Retail Complex on the Doorstep of Green Squar

Conceived with passion and constructed with pride, 372-376 Botany Road, Alexandria is a next generation commercial building designed with an open-plan emphasis to invite natural light & airflow for a healthy working environment.

The materials of the building are raw and mirror the industrial heritage and social history of South Sydney. The use of concrete, recycled brickwork, brass and timber create a soft palate but blend harmoniously with the building's surroundings. With warm oak timber planters growing white lilies and ferns between work zones and a large open aluminium staircase, the floor layouts of