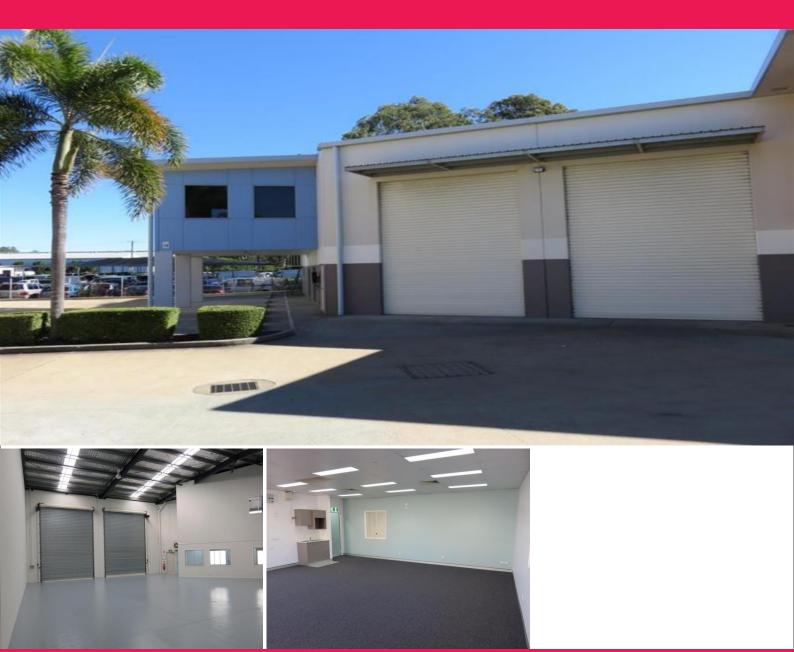

## **QUALITY WAREHOUSE AND OFFICE**

- 349m2 Warehouse + 85m2 mezzanine office
- 15 mins To CBD/Airport/Port of Brisbane
- 7.5m Clearspan

This is a great opportunity for a high quality warehouse and office in an incredibly convenient location:

- Close to Gateway Bridge
- Access to all major transport routes
- 15 Min to CBD/Airport/Port of Brisbane

The building is in excellent condition with:

- Near new tilt slab construction
- 6 Car parks (2 undercover)
- Ducted air conditioni