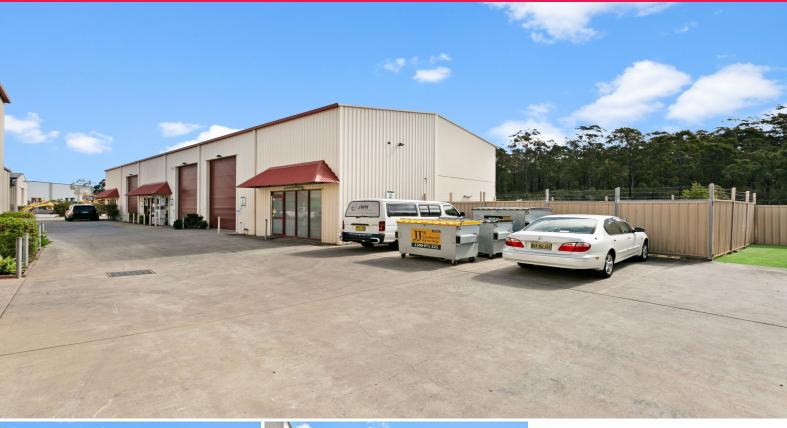

## 3/46 Sandringham Avenue, Thornton NSW 2322

## **Low Cost Industrial Unit**

Located in Thornton's industrial area, the building would suit a variety of businesses from light fabrication to storage and distribution. With its close proximity to the New England Highway and M1 Motor way it's an ideal position for transporting goods.

The concrete panel and colour bond construction make for a user friending building as well as creating a secure property.

- ? Surrounded by reputable businesses
- ? High roller door access
- ? Amenities
- ? Separate fenced yard
- ? Onsite parking available