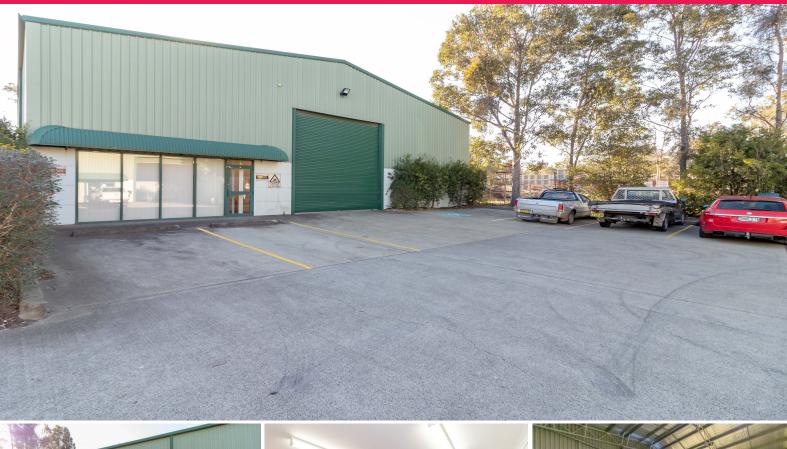

## **Secure Warehouse**

Located at the start of Rutherford's industrial area, the 360m2 building would suit a variety of businesses from light fabrication to storage and distribution.

With its close proximity to the New England Highway and Hunter Express Way it's an ideal position for transporting goods.

The concrete panel and colour bond construction make for a user friending building as well as creating a secure property, which is fully fenced and gated.=

- ? 3 phase power
- ? Surrounded by reputable businesses
- ? High roller door acce