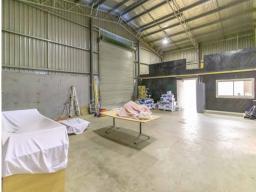

## **Secure Warehouse**

Located at the start of Rutherford's industrial area, the 360m2 building would suit a variety of businesses from light fabrication to storage and distribution.

With its close proximity to the New England Highway and Hunter Express Way it's an ideal position for transporting goods.

The concrete panel and colour bond construction make for a user friending building as well as creating a secure property, which is fully fenced and gated.=

- ? 3 phase power
- ? Surrounded by reputable businesses
- ? High roller door acce