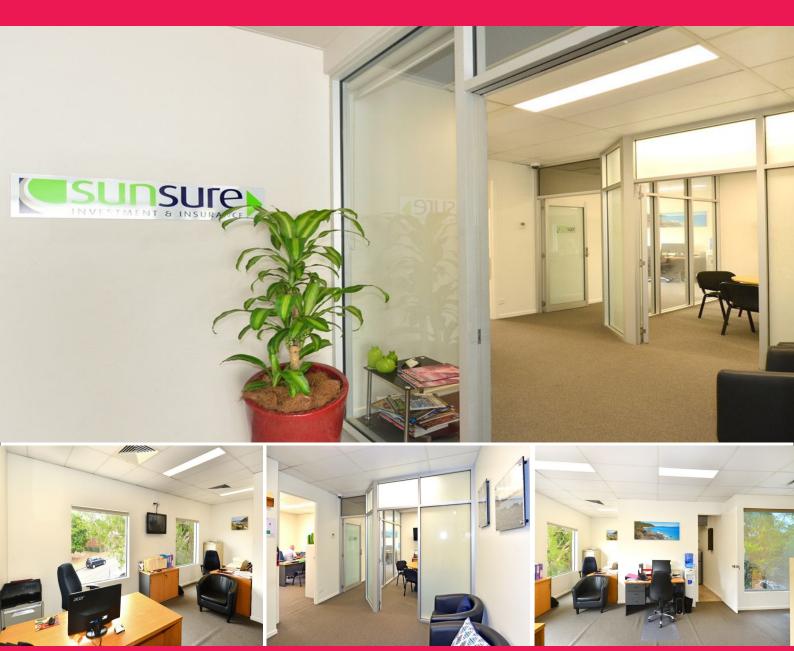

## **Modern Offices With Fit Out In Noosa Junction**

If you are looking for a modern professional office in a central Noosa Heads position then this is one worth inspecting.

Situated in the Noosa Professional Centre there is plenty of off street parking for staff and customers, signage which can be seen from Lanyana Way, Cooyar Street and the Noosa Fair Shopping Centre, this position really does tick a lot of boxes.

The fit out provides an abundance of light through to all areas and could be adjusted quite easily to create additional private offices if required.

- + 82sq m (approx) first floor tenancy
- + Fitted out with priv