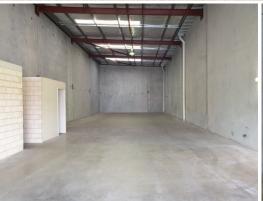

Property Features:

• 315sqm\* office/warehouse

• High truss

• Straight in access into roller doors

• 3 phase power • Good parking on

Industrial FOR LEASE

313sqm