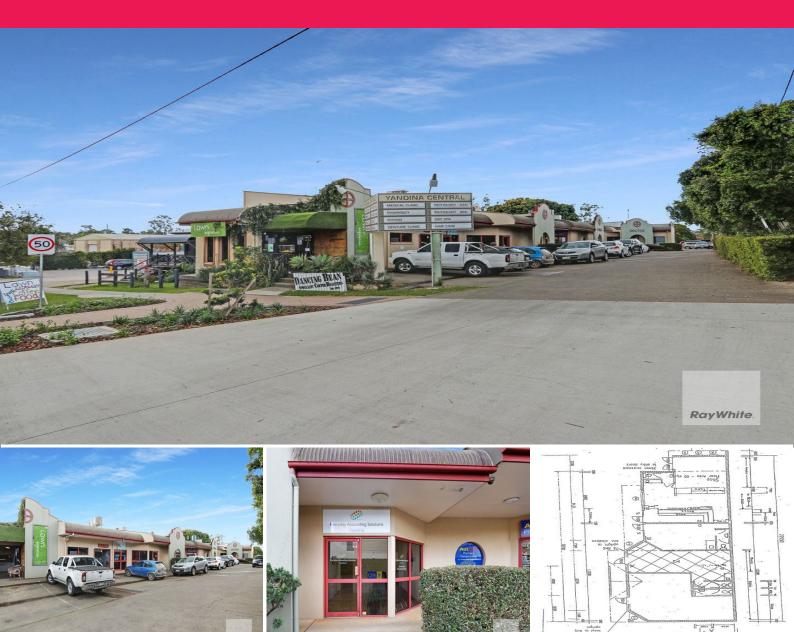

## Unique Multi-Tenanted Investment For Sale | Sunshine Coast

Emily Pendleton from Ray White Commercial Northern Corridor Group is pleased to present to the market three units in one line, all on one title at 2/18 Farrell Street, Yandina. To be sold by private treaty.

The property is situated within a high profile complex, consisting of a number of medical tenants, pharmacy, professional/personal services and a strong trading espresso bar at the front. The complex has ample on-site car parking and is located in the main hub for Yandina.

Building Size m2: Shop 2 - 26.5m2\* Shop 3 - 34.5m2\* Shop 4 - 48m2\* Retail FOR SALE

109sqm