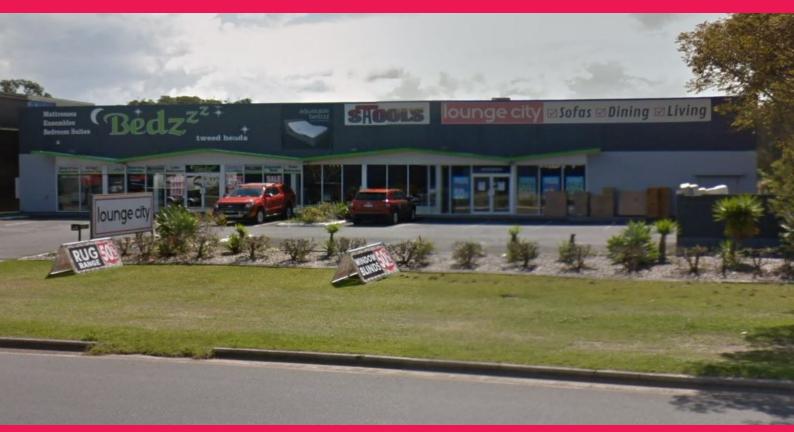

## Fully Leased Ground Level

The subject property comprises a fully leased ground-level local businesses located within the much sort after retail hub of Tweed Heads South. Situated close to the M1 Motorway and in one of the Tweed Coast's fastest-growing catchment areas, this represents a very rare investment opportunity.

Property features include:

762m2\* NLA comprised of fully tenanted business Zoned B5 - Business Development Air-conditioned, high ceiling, retail showroom Land size 1589m2\* Ample easy parking Supreme exposure to Greenway Drive

Greenway Drive is one of the most frequently used section of roads in the Tweed Coast region, with approximately 20,000 cars passing per day. It is also the centre of a bustling mix of multi-national companies such as Bunnings Warehouse, Harvey Norman, Repco, Aldi, Rebel, BBQ Galore and Super A-Mart, to name a few.