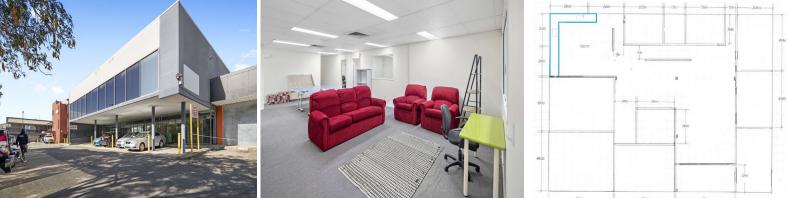

## \$112/m2\* TRAINING OFFICES READY TO OCCUPY

- 266m2 Ground Floor with optional 401m2 First floor also available\*

- Multiple offices, Kitchen, Own Amenities plus very large breakout area (Originally rear carpark)

- Takeover of current lease on offer or secure longer term with owner directly

- Within 2 minutes' walk to train/bus

- Includes on site plus visitor parking

- First year incentive \$112/m2 going to market in years 2 subject to negotiation\*