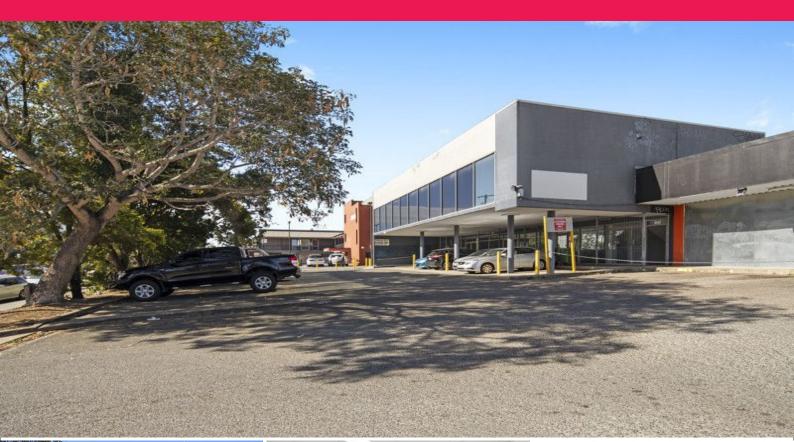

## Level G/24 Blackwood Road, Logan Central QLD 4114

## \$112/m2\* TRAINING OFFICES READY TO OCCUPY

- 266m2 Ground Floor with optional 401m2 First floor also available\*

- Multiple offices, Kitchen, Own Amenities plus very large breakout area (Originally rear carpark)