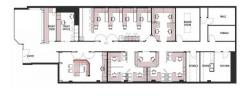

- ? Newly modernised 275sqm\* ground floor
- ? Large executive office
- ? Front reception area
- ? Architect designed, multiple office layout, 20 workstations
- ? Boardroom
- ? Staff room
- ? Male and female bathrooms
- ? Three onsite car par