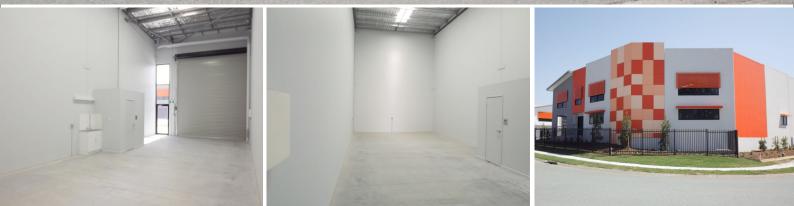

## **108 SQM\* NEW TILT PANEL WAREHOUSE**

- Warehouse area 108 sqm\*
- Male and female amenities
- Kitchenette
- 2 exclusive car parks
- Container height roller door
- Secure gated complex with 24 hour access
- Good truck access for loading and unloading
- Container drop area up to 40 foot
- Three phase power to the building
- Easy access to the Pacific Highway and connecting roads
- Expected completion late September 2019

The Yatala enterprise area boasts one the of the largest Holdings of serviced industrial land in south east Queen

Industrial FOR SALE

108sqm