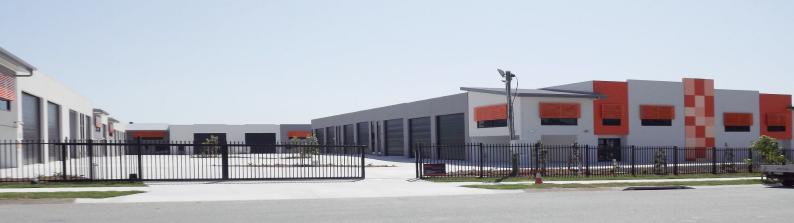

## Unit 18/3-9 Octal Street, Yatala QLD 4207

## **108 SQM\* NEW TILT PANEL WAREHOUSE**

- Warehouse area 108 sqm\*
- Male and female amenities
- Kitchenette
- 2 exclusive car parks
- Container height roller door
- Secure gated complex with 24 hour access
- Good truck access for loading and unloading
- Container drop area up to 40 foot
- Three phase power to the building
- Easy access to the Pacific Highway and connecting roads
- Expected completion late September 2019

The Yatala enterprise area boasts one the of the largest Holdings of serviced industrial land in south east Queen

Industrial FOR SALE

108sqm