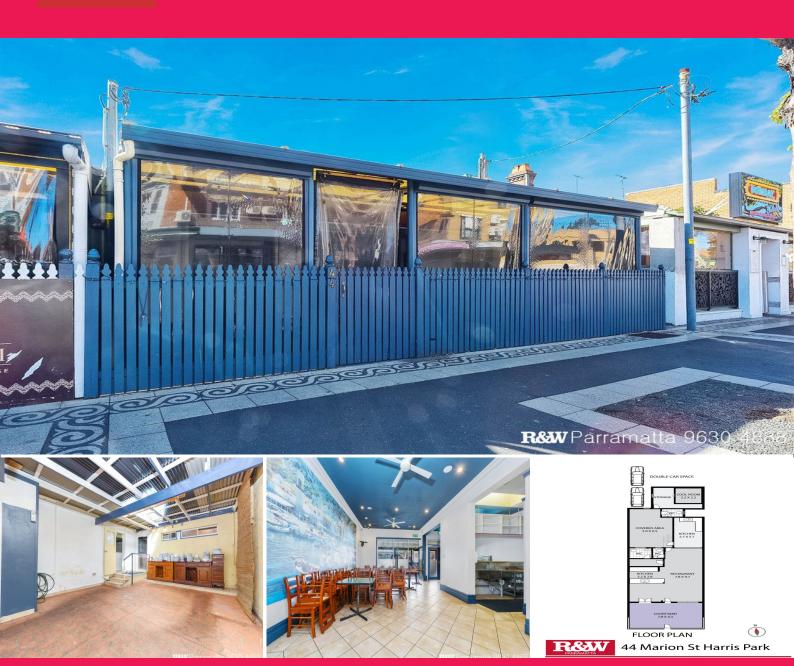

, Harris Park NSW 2150

## SITE OF THE FORMER TOP QUALITY AND FAMOUS AWARD WINNING GREEK OLIVE RESTAURANT

- Wonderful opportunity to capitalise on the former operators long standing operation
- Excellent and functional layout which sits 80 patrons approx.
- Bar area / kitchen area & cool rooms in place
- Covered outdoor seating area with electric heaters in place
- Fully fitted out and ready for occupation (kitchen will need to be installed by the new tenant)
- High pedestrian traffic flow and good street parking for patrons
- Rear access available
- Long lease available @ extremely attractive & highly competitive lease terms

Available Now to inspec

Retail

FOR LEASE

120sqm

Richardson&Wrench
Parramatta