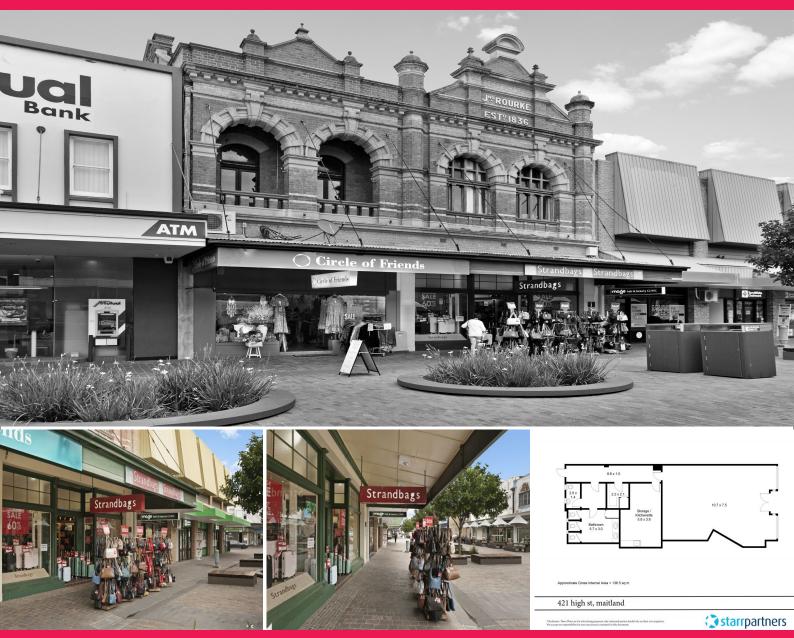

## 421 High Street, Maitland NSW 2320

## **Iconic High St Opportunity**

Situated in the award wining 'Levee' shopping precinct, 421 high street boasts an iconic shopfront with an existing fit-out.

The shop is surrounded by many reputable businesses such as the Maitland Mutual, Subway, and Hunted Clothing to name a few. Suitable for numerous business (stca).

- ? Secure staff parking
- ? Storage areas
- ? Display lighting
- ? Ducted Air-Conditioning
- ? Kitchenette

Contact our team today

Retail FOR LEASE \$40,000pa + GST 136sqm