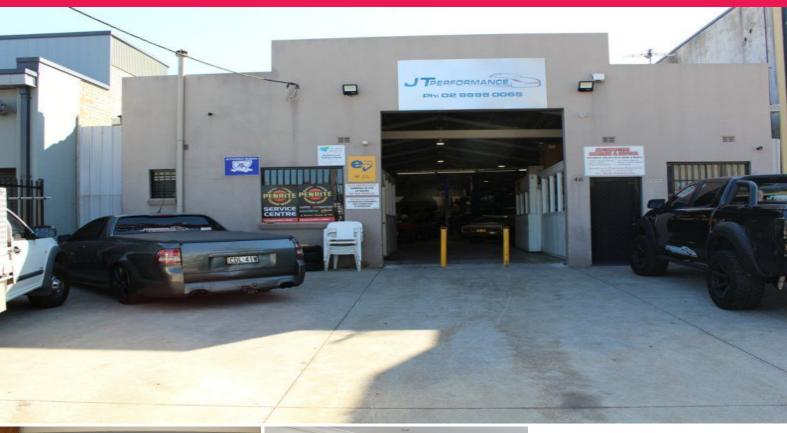

46 Mary Parade, Rydalmere NSW 2116

## REFURBISHED FREESTANDING FACTORY/WAREHOUSE

- Quick access to Victoria and Silverwater Roads
- Minutes to Parramatta and walking distance to Station and bus stop
- 400sqm (approx.) building on a 612sqm (approx.) site
- Large secure apron area
- Warehouse has been completely refurbished with new roof
- Air-conditioned office
- Single and 3-phase power supply
- Internal clearance ranging from 3.6 m 5.1 m (approx.)
- Zoned IN2 Light Industrial under Parramatta City Council

Industrial

FOR LEASE

400sqm