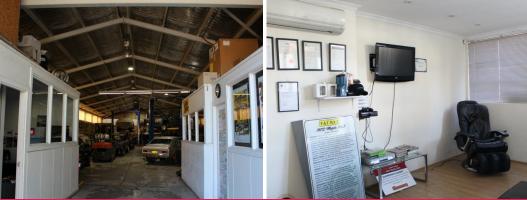

## REFURBISHED FREESTANDING FACTORY/WAREHOUSE

- Quick access to Victoria and Silverwater Roads
- Minutes to Parramatta and walking distance to Station and bus stop
- 400sqm (approx.) building on a 612sqm (approx.) site
- Large secure apron area
- Warehouse has been completely refurbished with new roof
- Air-conditioned office
- Single and 3-phase power supply
- Internal clearance ranging from 3.6 m 5.1 m (approx.)
- Zoned IN2 Light Industrial under Parramatta City Council