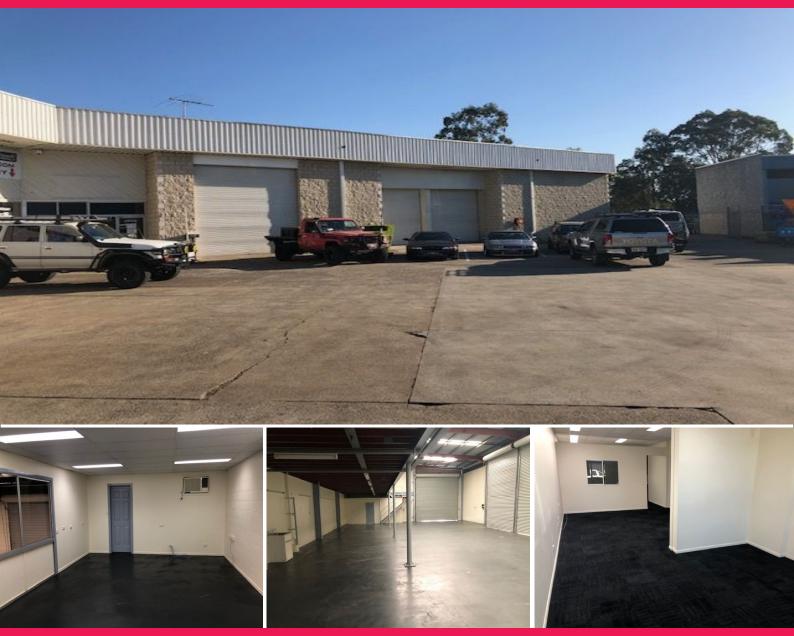

## 525sqm Industrial/Manufacturing Unit with Main Road Signage

This industrial unit is ideally suited for automotive/manufacturing/trade services. It has multiple roller doors and plenty of three phase power with pylon signage on Redland Bay Road. Features include:

- $^{\star}$  375sqm ground floor area comprising approx 40sqm a/c office and 335sqm clear span warehouse
- \* 40sqm air conditioned mezzanine offices
- \* 110sqm approved load bearing mezzanine storage at rear of unit
- \* Three roller doors at front and one on the side
- \* Plenty of three phase power available
- \* Own amenities kitchenette and male & female toilets
- \* Ample parking onsite
- \* Prominent signage available on facade and main road pylon signboard For further information and to arrange an inspection please contact Colin Tucker. Please quote property id: 21235