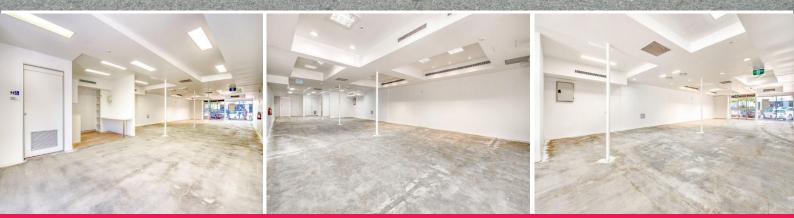

- \* Fully ducted air conditioning
- \* Open plan tenancy ready for immediate fit out
- \* Automatic front entry doors
- \* Own amenities kitchenette and disabled toilet
- \* Main road frontage with excellent signage and exposure
- \* Two exclusive car parks at the rear
- \* Pricing exclusive of Outgoings (approx. \$500pm) and GST