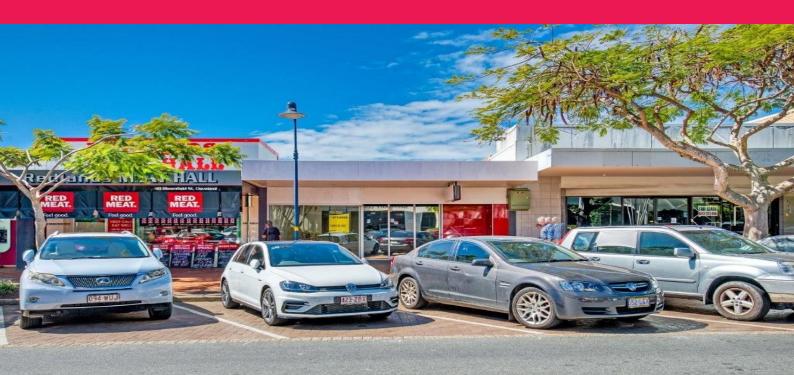

## 42 Bloomfield Street, Cleveland QLD 4163

## 183sqm Affordable Retail/Office Building in Prime CBD Location

This well positioned retail/office building is located in Cleveland's CBD on the main street directly across from Council Chambers. It has excellent exposure to daily pedestrian and vehicle traffic and is also in the heart of Cleveland's popular Sunday market precinct. The landlord is motivated to lease and will consider all reasonable offers. Features include:

- \* Fully ducted air conditioning
- \* Open plan tenancy ready for immediate fit out
- \* Automatic front entry doors
- \* Own amenities kitchenette and disabled toilet
- \* Main road frontage with excellent signage and exposure
- \* Two exclusive car parks at the rear
- \* Pricing exclusive of Outgoings (approx. \$500pm) and GST