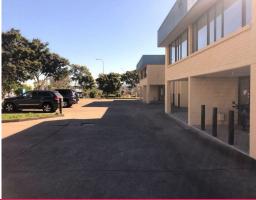

## **Quality Rocklea Warehouse**

- \* Well-presented masonry brick unit on the corner of Donaldson Rd & Collinsvale St
- \* 210sgm of clear span warehouse with up to 5.5m internal height
- \* Can be accessed via a electric single container height roller door
- \* Excellent signage opportunity to busy Donaldson Rd
- \* 3 Phase power available with multiple points throughout
- \* Complex has 2 street access and plenty of onsite car parking
- \* Amenities and office areas over 2 levels
- \* Insulated ceilings providing a cool work environment
- \* NBN Fibre ready
- \* Property was NOT affected by 2011 floods
- \* Available Now These units won't last long.