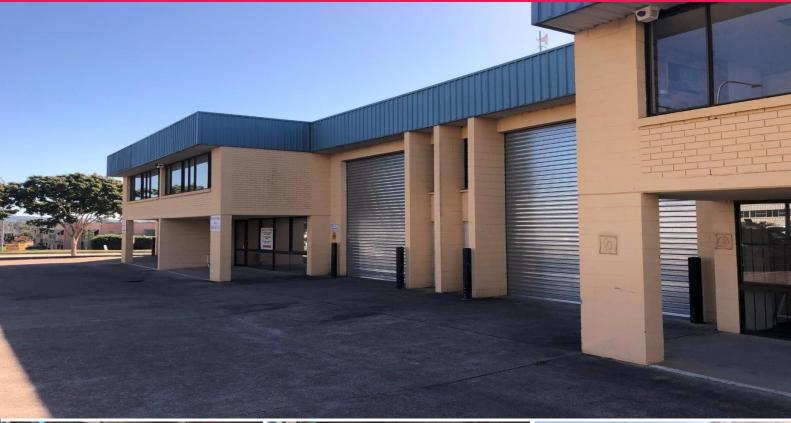

# 3/49 Donaldson Road, Rocklea QLD 4106

## **Quality Rocklea Warehouse**

- \* Well-presented masonry brick unit on the corner of Donaldson Rd & Collinsvale St
- \* 210sgm of clear span warehouse with up to 5.5m internal height
- \* Can be accessed via a electric single container height roller door
- \* Excellent signage opportunity to busy Donaldson Rd
- \* 3 Phase power available with multiple points throughout
- \* Complex has 2 street access and plenty of onsite car parking
- \* Amenities and office areas over 2 levels
- \* Insulated ceilings providing a cool work environment
- \* NBN Fibre ready
- \* Property was NOT affected by 2011 floods
- \* Available Now These units won't last long.