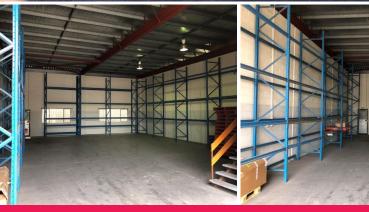

## **Quality Rocklea Warehouse**

- \* Well-presented masonry brick unit on the corner of Donaldson Rd & Collinsvale St
- \* 210sgm of clear span warehouse with up to 5.5m internal height
- \* Can be accessed via a electric single container height roller door
- \* Excellent signage opportunity to busy Donaldson Rd
- \* 3 Phase power available with multiple points throughout
- \* Complex has 2 street access and plenty of onsite car parking
- \* Amenities and office areas over 2 levels
- \* Insulated ceilings providing a cool work environment
- \* NBN Fibre ready
- \* Property was NOT affected by 2011 floods
- \* Available Now These units won't last long.