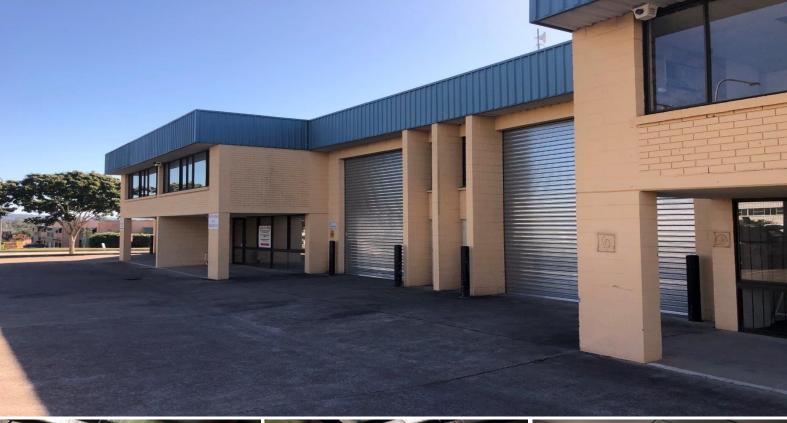

# **Boost your profile with Donaldson Rd frontage**

- \* Well-presented masonry brick unit on the corner of Donaldson Rd & Collinsvale St
- \* 210sqm of clear span warehouse with up to 5.5m internal height
- \* Can be accessed via a electric single container height roller door
- \* Excellent signage opportunity to busy Donaldson Rd
- \* 3 Phase power available with multiple points throughout
- \* Complex has 2 street access and plenty of onsite car parking
- \* Amenities and office areas over 2 levels
- \* Insulated ceilings providing a cool work environment
- \* Potential to combine with next door
- \* NBN Fibre ready
- \* Property was NOT affected by 2011 floods