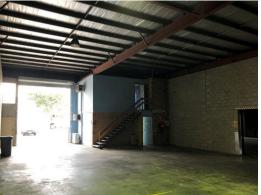

# **Boost your profile with Donaldson Rd frontage**

- \* Well-presented masonry brick unit on the corner of Donaldson Rd & Collinsvale St
- \* 210sqm of clear span warehouse with up to 5.5m internal height
- \* Can be accessed via a electric single container height roller door
- \* Excellent signage opportunity to busy Donaldson Rd
- \* 3 Phase power available with multiple points throughout
- \* Complex has 2 street access and plenty of onsite car parking
- \* Amenities and office areas over 2 levels
- \* Insulated ceilings providing a cool work environment
- \* Potential to combine with next door
- \* NBN Fibre ready
- \* Property was NOT affected by 2011 floods