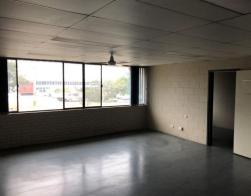

# **Boost your profile with Donaldson Rd frontage**

- \* Well-presented masonry brick unit on the corner of Donaldson Rd & Collinsvale St
- \* 210sqm of clear span warehouse with up to 5.5m internal height
- \* Can be accessed via a electric single container height roller door
- \* Excellent signage opportunity to busy Donaldson Rd
- \* 3 Phase power available with multiple points throughout
- \* Complex has 2 street access and plenty of onsite car parking
- \* Amenities and office areas over 2 levels
- \* Insulated ceilings providing a cool work environment
- \* Potential to combine with next door
- \* NBN Fibre ready
- \* Property was NOT affected by 2011 floods