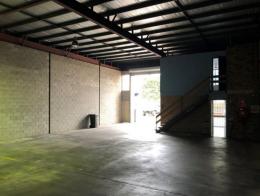

# **Boost your profile with Donaldson Rd frontage**

- \* Well-presented masonry brick unit on the corner of Donaldson Rd & Collinsvale St
- \* 210sqm of clear span warehouse with up to 5.5m internal height
- \* Can be accessed via a electric single container height roller door
- \* Excellent signage opportunity to busy Donaldson Rd
- \* 3 Phase power available with multiple points throughout
- \* Complex has 2 street access and plenty of onsite car parking
- \* Amenities and office areas over 2 levels
- \* Insulated ceilings providing a cool work environment
- \* Potential to combine with next door
- \* NBN Fibre ready
- \* Property was NOT affected by 2011 floods