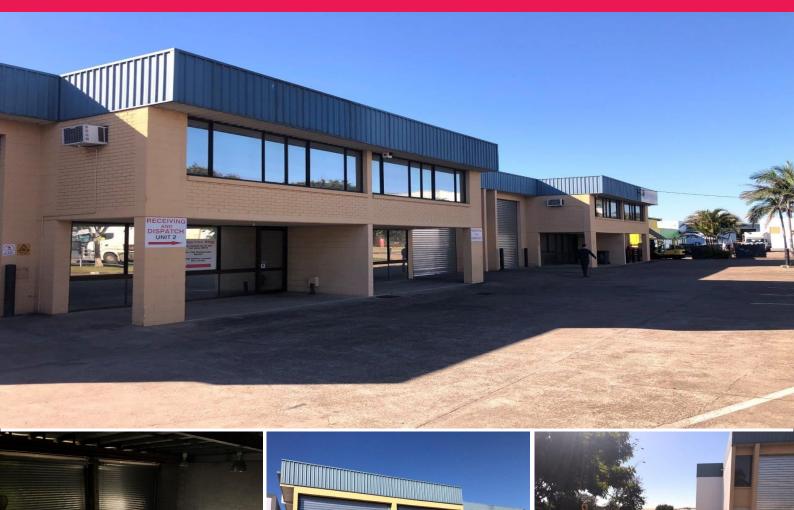

## 1/49 Donaldson Road, Rocklea QLD 4106

## **Premium Location with Exposure**

 $^{\ast}$  Well-presented masonry brick unit on the corner of Donaldson Rd & Collinsvale St

- \* 238sqm of clear span warehouse with up to 5.5m internal height
- \* Can be accessed via a electric single container height roller door
- \* Excellent signage opportunity to busy Donaldson Rd
- \* 3 Phase power available with multiple points throughout
- \* Complex has 2 street access and plenty of onsite car parking
- \* Amenities and office areas over 2 levels
- \* Insulated ceilings providing a cool work environment
- \* Potential to combine with next door
- \* NBN Fibre ready
- \* Property was NOT affected by 2011 floods

Outgoings: Paid by Tena

Industrial FOR LEASE \$36,740 p/a Net + GST 334sqm