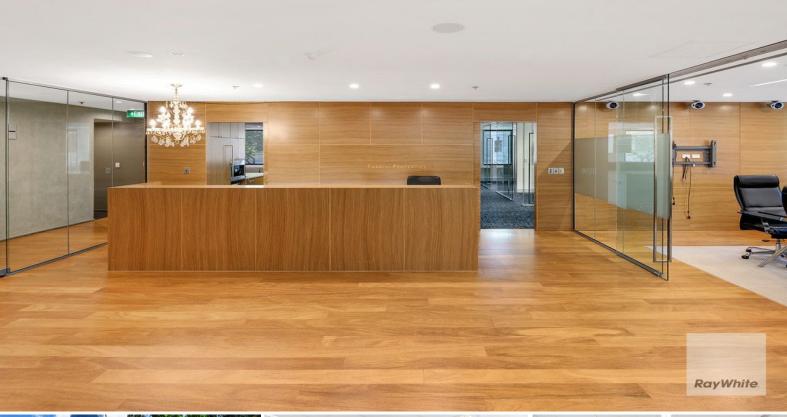

### Features:

- Grand entrance with reception, area is fitted out with timber cabinetry & hardwood flooring
- 3x executive offices with glass walls & doors
- Large boardroom with multi media options
- Internal kitchen and shower facilities
- Large open plan offic