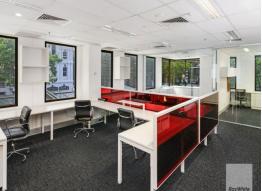

### Features:

- Grand entrance with reception, area is fitted out with timber cabinetry & hardwood flooring
- 3x executive offices with glass walls & doors
- Large boardroom with multi media options
- Internal kitchen and shower facilities
- Large open plan offic