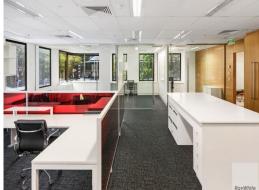

### Features:

- Grand entrance with reception, area is fitted out with timber cabinetry & hardwood flooring
- 3x executive offices with glass walls & doors
- Large boardroom with multi media options
- Internal kitchen and shower facilities
- Large open plan offic