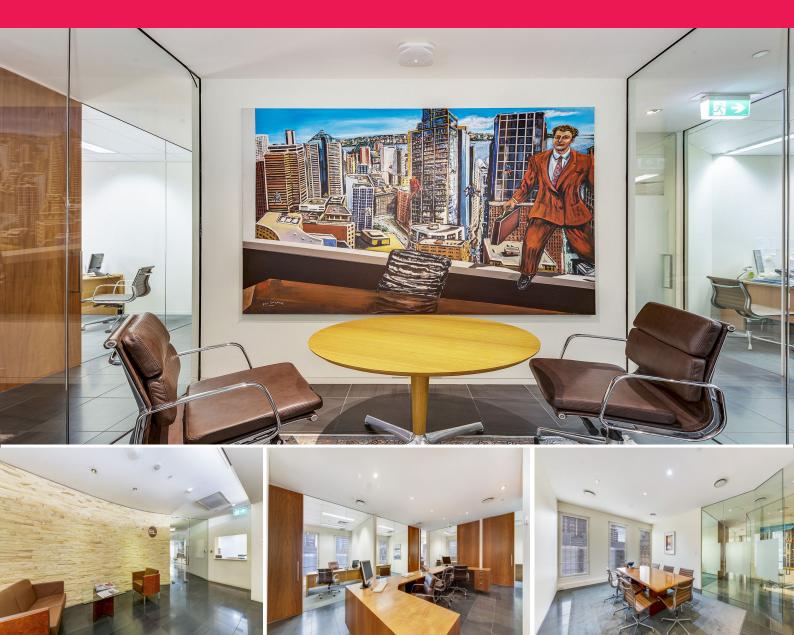

## Legal fit out in place

23 Hunter Street is located in the heart of the financial district of the Sydney CBD, on the corner of Pitt and Hunter Street. Quality strata tile building in prime location. Light and bright lobby. Immediate access to light rail on George Street

- Furnished Legal style office with boardroom and meeting room
- 10 offices, open plan work area, full kitchen, data cabling
- Growth potential into adjacent suite of 55m2, and 75m2 attic space.
- Available now, flexible lease terms available