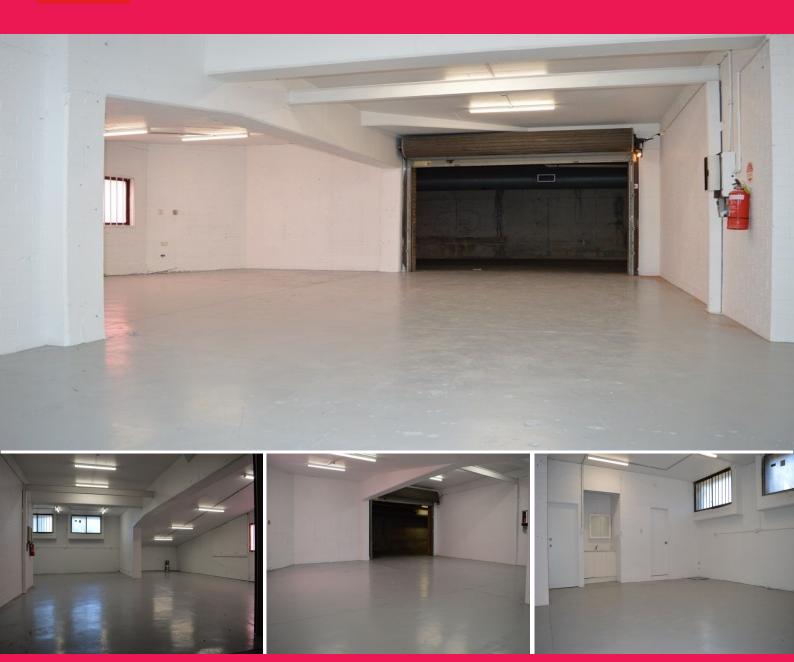

Available now, this freshly renovated factory in Central Brookvale (IN-1 Zoning) will suit a wide array of business uses from light manufacturing, through to mechanical workshops, industrial storage, packaging and distribution, the list goes on.

- Freshly renovated including new kitchenette, bathroom fittings and new paint throughout
- Own amenities + shower
- Undercover loading
- Security building wit

Industrial FOR LEASE \$22,000 P.A. GROSS + GST 114sqm