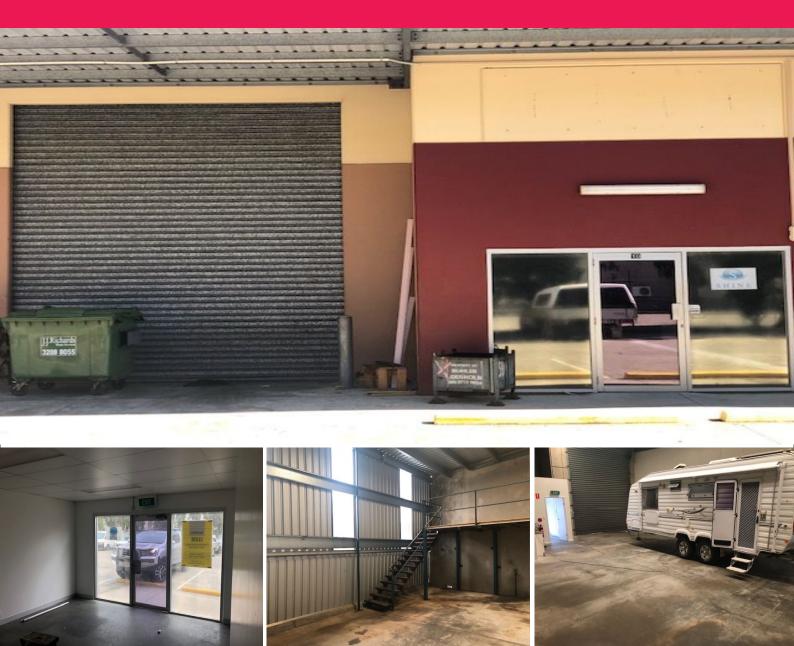

## Multi-functional Unit with Rear Undercover Hardstand

This multi-functional industrial unit is located in a secure, container friendly site with plenty of parking available. Features include:

- \* 15sqm (approx.) air conditioned office on ground floor
- \* 135sqm (approx.) clear span warehouse with container height roller door
- $^{\star}$  50sqm (approx.) undercover hardstand accessed by rear roller door
- \* Bonus 15sqm (approx.) mezzanine storage
- \* Own amenities kitchenette and toilet
- \* Suit manufacturing / warehousing / trade services
- \* Outgoings include in rent
- \* Pricing exclusive of GST
- \* Adjoining Unit 11 also available for lease