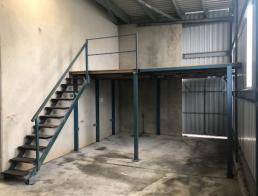

## Multi-functional Unit with Rear & Side Hardstand

This multi-functional industrial unit is located in a secure, container friendly site with plenty of parking available. Features include:

- \* 15sqm (approx.) air conditioned office on ground floor
- \* 135sqm (approx.) clear span warehouse with container height roller door
- \* 50sqm (approx.) undercover hardstand accessed by rear roller door with additional open hardstand at side
- \* Bonus 15sqm (approx.) mezzanine storage
- \* Own amenities kitchenette and toilet
- \* Suit manufacturing / warehousing / trade services
- \* Outgoings include in rent
- \* Pricing exclusive of GST
- \* Adjoining Unit 10 also available for lease