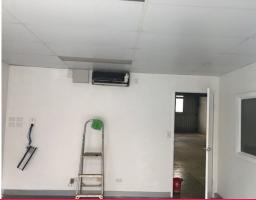

## Multi-functional Unit with Rear & Side Hardstand

This multi-functional industrial unit is located in a secure, container friendly site with plenty of parking available. Features include:

- \* 15sqm (approx.) air conditioned office on ground floor
- \* 135sqm (approx.) clear span warehouse with container height roller door
- \* 50sqm (approx.) undercover hardstand accessed by rear roller door with additional open hardstand at side
- \* Bonus 15sqm (approx.) mezzanine storage
- \* Own amenities kitchenette and toilet
- \* Suit manufacturing / warehousing / trade services
- \* Outgoings include in rent
- \* Pricing exclusive of GST
- \* Adjoining Unit 10 also available for lease