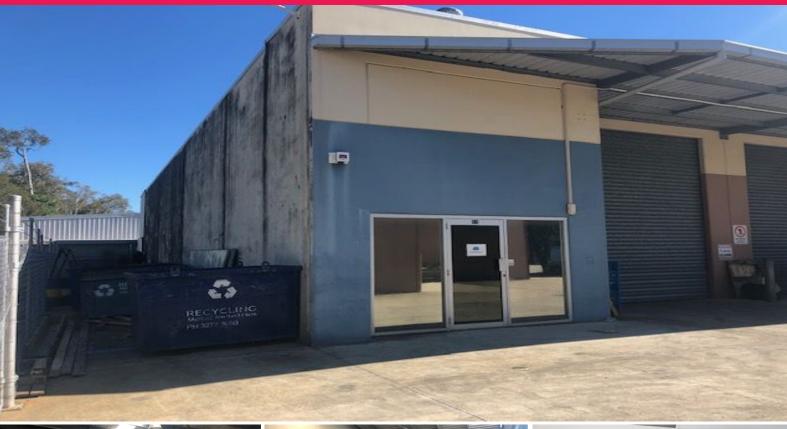

## Multi-functional Unit with Rear & Side Hardstand

This multi-functional industrial unit is located in a secure, container friendly site with plenty of parking available. Features include:

- \* 15sqm (approx.) air conditioned office on ground floor
- \* 135sqm (approx.) clear span warehouse with container height roller door
- \* 50sqm (approx.) undercover hardstand accessed by rear roller door with additional open hardstand at side
- \* Bonus 15sqm (approx.) mezzanine storage
- \* Own amenities kitchenette and toilet
- \* Suit manufacturing / warehousing / trade services
- \* Outgoings include in rent
- \* Pricing exclusive of GST
- \* Adjoining Unit 10 also available for lease

Industrial

FOR LEASE

\$2700 gross per month

200sqm