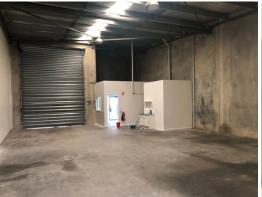

## Multi-functional Unit with Rear & Side Hardstand

This multi-functional industrial unit is located in a secure, container friendly site with plenty of parking available. Features include:

- \* 15sqm (approx.) air conditioned office on ground floor
- \* 135sqm (approx.) clear span warehouse with container height roller door
- \* 50sqm (approx.) undercover hardstand accessed by rear roller door with additional open hardstand at side
- \* Bonus 15sqm (approx.) mezzanine storage
- \* Own amenities kitchenette and toilet
- \* Suit manufacturing / warehousing / trade services
- \* Outgoings include in rent
- \* Pricing exclusive of GST
- \* Adjoining Unit 10 also available for lease