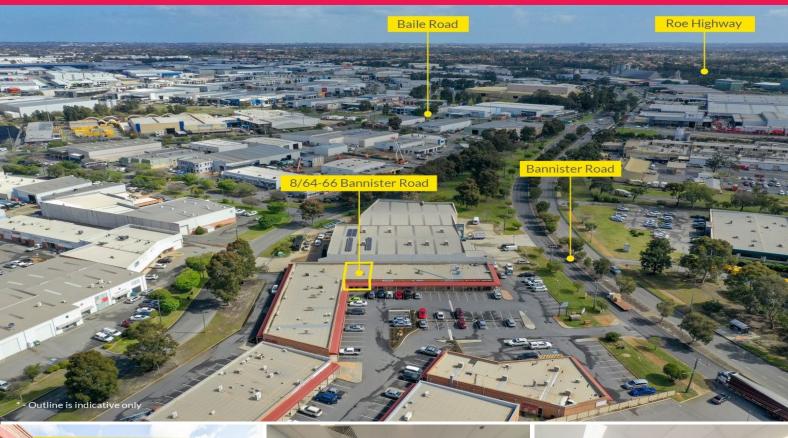

## 8/64-66 Bannister Rd, Canning Vale WA 6155

## **Price Reduced**

Josh Sumner and Ray white Commercial (WA) are pleased to present 8/64-66 Bannister Road, Canning Vale which has recently come onto the market for Sale.

This Office is situated in the busy Canning Vale Commercial Centre. The property is located on Bannister Road, a major arterial road that provides easy links to, Roe Highway and Kwinana Freeway.