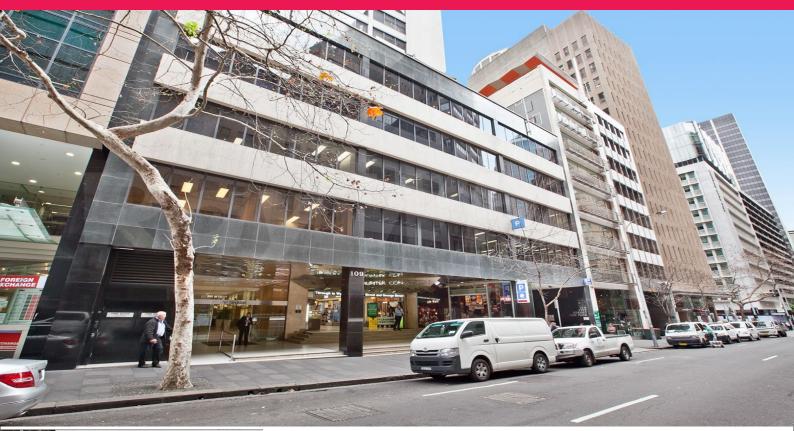

## 109 Pitt Street

109 Pitt Street is a contemporary 21-storey commercial building with six lifts. The building is situated between the intersections of Martin Place and Hunter Street. New foyer upgrade completed 2019. Shower facilities and onsite management.

- Partially fitted with two glass offices or can be modified
- North facing with good natural light from level 6
- Communal kitchen facilities and bathrooms on floor
- Flexible lease terms, vacant now, direct lease