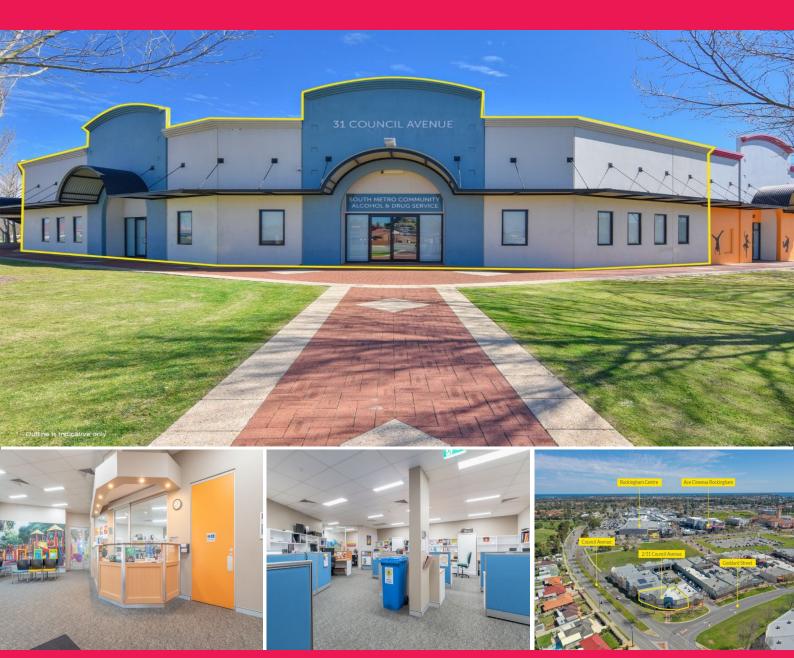

#### 2/31 Council Avenue, Rockingham WA 6168

### **Investment Property with Premium Tenant**

This Investment Property features a premium tenant, with a good stable track record. With another 5 years remaining in the Lease, this property presents great value to any investor looking to purchase a well-maintained city centre property, with a long standing tenant and great future outlook for stability.

Lease Details:

?

Tenant: Palmerston Association Inc. Lease Expiry: 4 September 2024 Rent Income: \$90,180 per annum

Outgoings: \$26,837 per annum (payable by the tenant)

Rent Reviews: Fixed 3% per annum

Healthcare FOR SALE