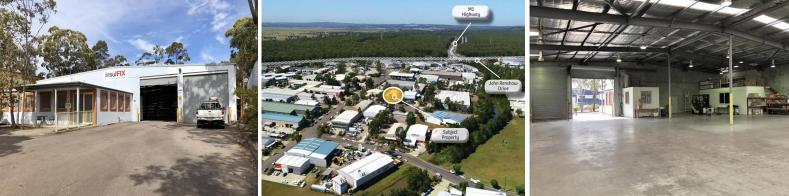

## **Strong Tenant - Strong Lease**

This concrete building stands in the heart of the Beresfield Industrial Estate at the end of the M1 Motorway that allows for easy access in all directions via major road networks. It is for this reason that NSW Insulation have leased this building on a (3) + (3) year lease. Not only does the building come with a good tenant - but features:

- \* Dual roller door access for easy stock movement
- \* Excellent front yard turning area and car park with securely fenced yard
- \* Fully air-conditioned office and showroom/reception
- \* Board/training room and Managers office, kitchen and amenities
- \* Leased until 15th March 2022 + (3) year option
- \* Net Income: \$70,000pa + OGs + GST