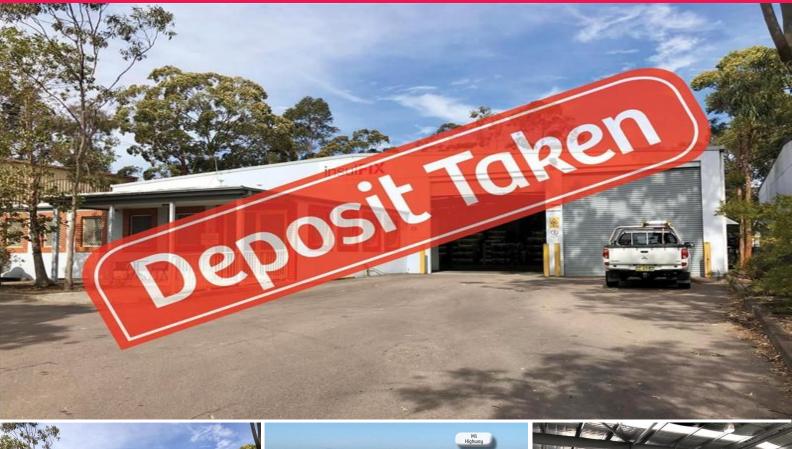

## **Strong Tenant - Strong Lease**

This concrete building stands in the heart of the Beresfield Industrial Estate at the end of the M1 Motorway that allows for easy access in all directions via major road networks. It is for this reason that NSW Insulation have leased this building on a (3) + (3) year lease. Not only does the building come with a good tenant - but features:

- \* Dual roller door access for easy stock movement
- \* Excellent front yard turning area and car park with securely fenced yard
- \* Fully air-conditioned office and showroom/reception
- \* Board/training room and Managers office, kitchen and amenities
- \* Leased until 15th March 2022 + (3) year option
- \* Net Income: \$70,000pa + OGs + GST