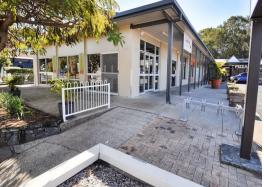

Additional key features of the shop include:

- Approx. 116sqm
- Full height glass shop front
- Own amenities
- Existing fit-out; previously a cafe
- On-site parking
- Street frontage
- Excellent signage opp