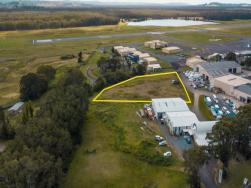

### Strategically Positioned Development Site - Motivated Seller - Will Sell Prior t

Our seller is extremely motivated and given us clear instructions to sell on or before auction.

- \* Substantial land holding of 5,841m2\*
- \* Subdividable (STCA)
- \* Zoned IN1 Industrial with a wide range of uses
- \* Will suit warehousing, distribution, manufacturing, storage, aviation
- $^{\star}$  Ballina Byron Gateway Airport is listed in the top 20 airports in Australia, annual passenger numbers in 2018 r

Land FOR SALE