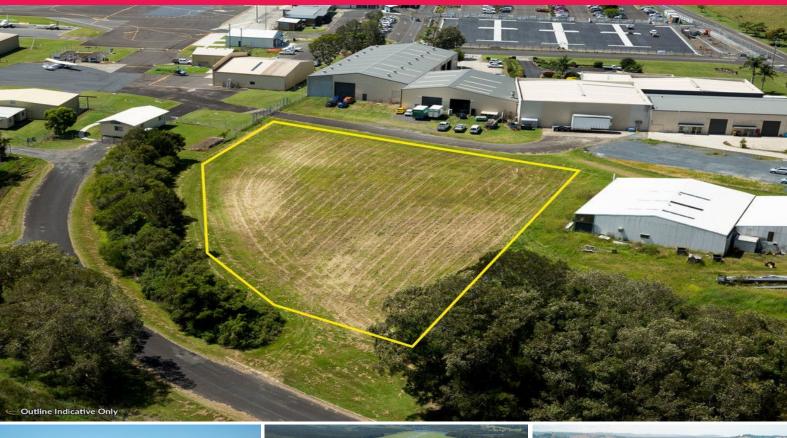

### Strategically Positioned Development Site - Motivated Seller - Will Sell Prior t

Our seller is extremely motivated and given us clear instructions to sell on or before auction.

- \* Substantial land holding of 5,841m2\*
- \* Subdividable (STCA)
- \* Zoned IN1 Industrial with a wide range of uses
- \* Will suit warehousing, distribution, manufacturing, storage, aviation
- $^{\star}$  Ballina Byron Gateway Airport is listed in the top 20 airports in Australia, annual passenger numbers in 2018 r

Land FOR SALE