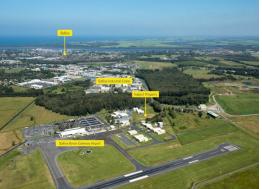

### Strategically Positioned Development Site - Motivated Seller - Will Sell Prior t

Our seller is extremely motivated and given us clear instructions to sell on or before auction.

- \* Substantial land holding of 5,841m2\*
- \* Subdividable (STCA)
- \* Zoned IN1 Industrial with a wide range of uses
- \* Will suit warehousing, distribution, manufacturing, storage, aviation
- $^{\star}$  Ballina Byron Gateway Airport is listed in the top 20 airports in Australia, annual passenger numbers in 2018 r

Land FOR SALE