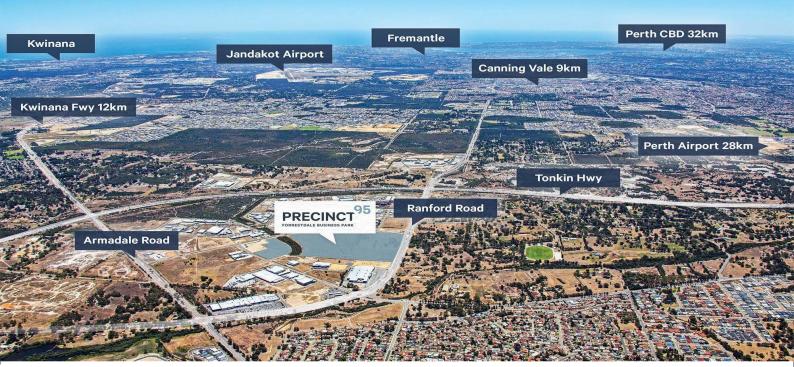

## PRIME CORNER INDUSTRIAL LOT

It is hard to find corner industrial lots such as this, but this serviced and level site will suit both developers or owner occupiers at such an affordable rate.

The site is situated within the exciting new Precinct 95 Industrial Estate which runs off Ranford Road and is within 900m of Tonkin Highway.