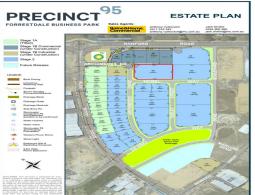

Details of the future lot as follows:

- Lot 49
- 8,153sqm
- Total Frontage of 173m\*
- Depth of 75m\*

For any further information on this lot or any other

Land FOR SALE Contact Agent

Jack Divitini 0424 900 265 jack.divitini@rhc.com.au