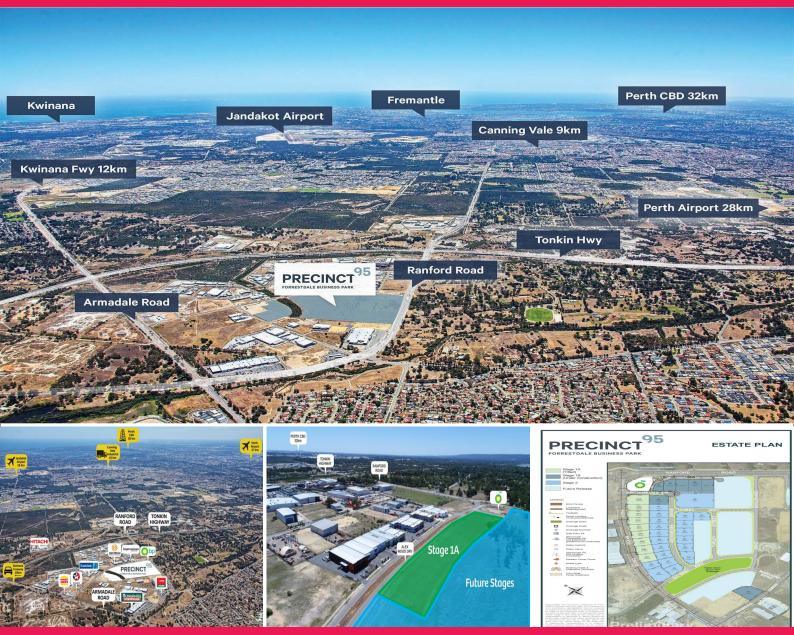

## PRIME INDUSTRIAL LAND - PRECINCT 95 FORRESTDALE

Precinct 95 is an exciting new land release located within the Forrestdale Business Park. The estate is accessed off Ranford Road and is within 800m of Tonkin Highway and 10km of the Kwinana Freeway offering immediate and convenient access to other major industrial areas, Kwinana, Fremantle and the Perth Airport.

The estate has the capacity to accommodate a wide range of land requirements and development opportunities for investors, developers and owner occupiers.

Stage 1A features include:

Stage 2: can alter design to suit up to 2