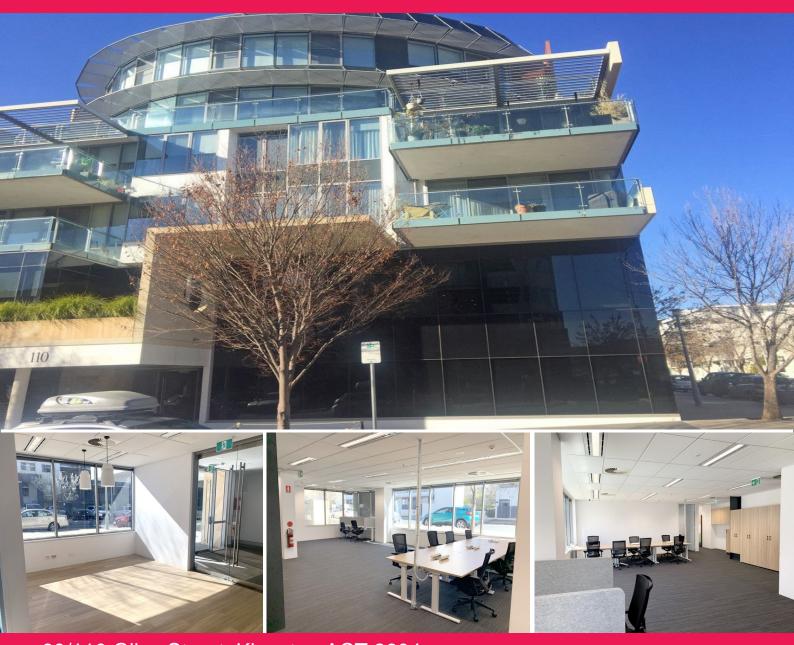

## 60/110 Giles Street, Kingston ACT 2604

## **Prime Ground Floor Tenancy Available**

Within walking distance to Lake Burley Griffin and Kingston Shops, this premium 259sqm unit is available for lease. This unit is located on the ground floor with excellent signage opportunities in the prime Kingston Foreshore location. This street facing office has a clean and modern floor plan which includes reception area, a meeting room with a projector, two offices, an open workspace area, large kitchen space, private toilets and a data/utilities room with four basement secured car spaces.

This trendy office offers an abundance of natural light, through the floor to ceiling glass windows that surround this modern office space.

Features include:

\* Modern kitchen facili

Offices FOR LEASE Price Upon Application 239sqm