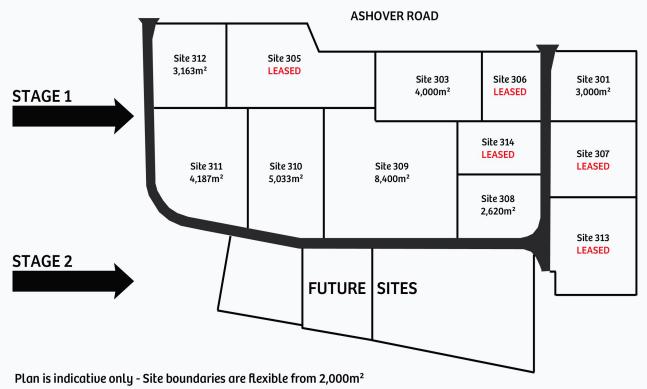

- $^{\ast}$  Various areas available from 2,620sqm to 20,000sqm
- \* Rental rates to start from \$10/sqm net p/a + GST \*\*
- \* Raw land or road base hardstand
- \* Heavy duty hardstand and asphalt sites
- \* All fully fenced