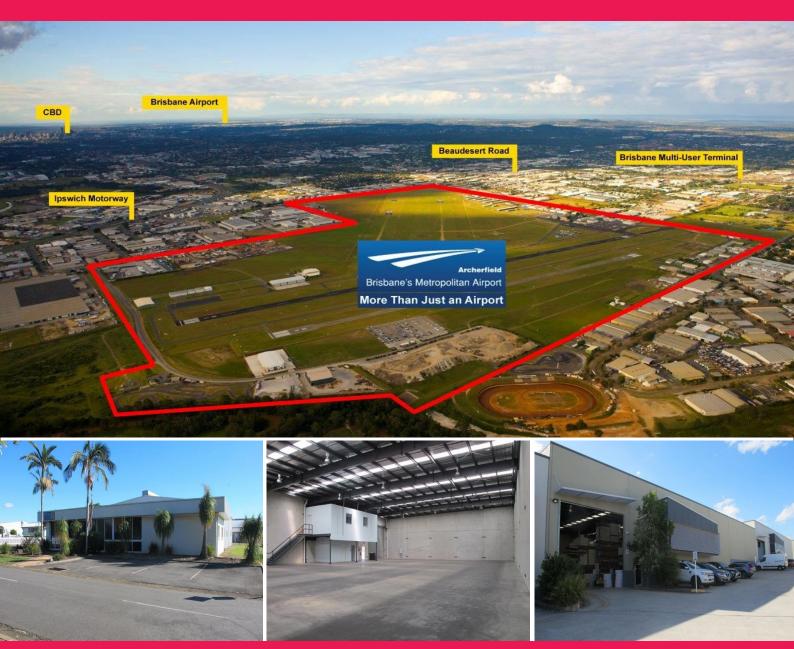

## **Available Warehouse Areas**

Archerfield Airport is located in the heart of Brisbane's largest industrial precinct. Located 11km south of the CBD this area has excellent access to the Ipswich Motorway, Beaudesert Road and Kessels Road.